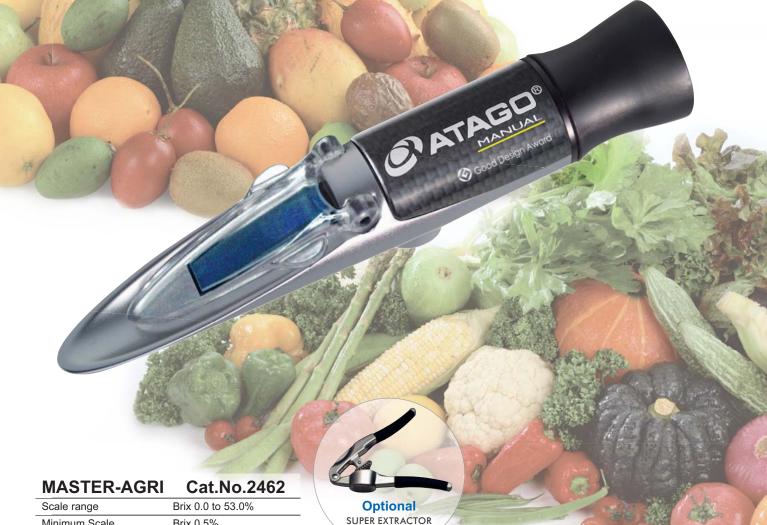

## MASTER-AGRI

## For small-volume measurement

Optimized for measuring concentrations (Brix) of plant juices from leaves, stems and roots.

Only a small amount of liquid is needed for measurement.

Perfectly apt to measure fruit juices and more.

| Scale range         | Brix 0.0 to 53.0%    |
|---------------------|----------------------|
| Minimum Scale       | Brix 0.5%            |
| Dimensions & Weight | 3.2×3.4×16.8cm, 130g |

All ATAGO refractometers are designed and manufactured in Japan.