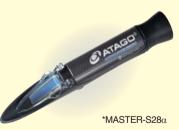

|                       | S-10E                        | MASTER-S28α<br>(Water Resistant & ATC) | MASTER-S28M                  |  |  |
|-----------------------|------------------------------|----------------------------------------|------------------------------|--|--|
| Cat.No.               | 2412                         | 2481                                   | 2483                         |  |  |
| Measurement range     | 0.0 to 10.0% Sodium Chloride | 0.0 to 28.0% Sodium Chloride           | 0.0 to 28.0% Sodium Chloride |  |  |
| Minumum scale         | 0.1%                         | 0.2%                                   | 0.2%                         |  |  |
| Dimensions and weight | 4×4×21cm, 200g               | 3.3×3.3×20.4cm, 100g                   | 3.3×3.3×20.4cm, 100g         |  |  |