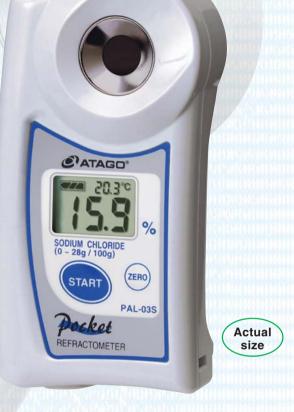

**Digital Hand-held "Pocket"** Salinity Refractometer

# For measuring the L-03S *concentration of saltwater!*

Cat.No.4403

#### SALINITY HAND-HELD REFRACTMETER

**③The measurement** valuewill be displayed in 3 seconds.

The PAL-03S is designed to measure the concentration of Sodium Chloride (NaCl) in a solution that contains only water and NaCl.