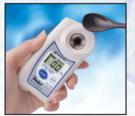

**Digital Hand-held "Pocket"** Salinity Refractometer

# For measuring the L-03S *concentration of saltwater!*

Cat.No.4403

# Measuring Method

①Place the sample ontothe prism surface.

②Press the START key.

#### SALINITY HAND-HELD REFRACTMETER

**③The measurement** valuewill be displayed in 3 seconds.

The PAL-03S is designed to measure the concentration of Sodium Chloride (NaCl) in a solution that contains only water and NaCl.