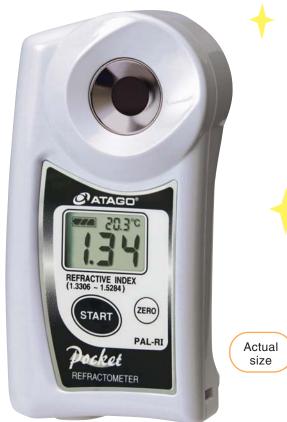

The Digital Hand-Held "Pocket" Refractometer PAL-RI, can easily measure samples and display readings digitally.

And temperature of the measurement will be displayed continuously.

Digital Hand-held "Pocket" Refractometer Cat.No.3850

## Specifications

Measurement range : Refractive index 1.3306 to 1.5284 Temperature 5.0 to 45.0°C

: Refractive index 0.0001, Temperature 0.1°C Resolution : Refractive index ±0.0003 (water at 20°C) Measurement accuracy

 $: 55(W) \times 31(D) \times 109(H)mm, 100g (Main Unit only)$ Dimensions and weight

\*The displayed refractive index is not the temperature compensated value. It is the refractive index for the displayed measurement temperature.