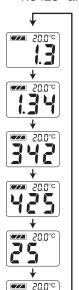

### Example of display

i.e.) display of the measurement values "1.3425" and "20.0°C".

The numeric characters will stream from right to left on the display in intervals of 0.8 seconds.