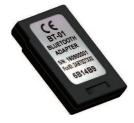

Dimensions: 187 x 75 x 29 (mm)

Accessories:

User's manual, micro USB cable, battery, Windows software,

carrying case, K type bead probe x 2 pcs,

BT-01 Bluetooth adapter.

## BT-01 Bluetooth Adapter

( Dimensions: 36x24x6.5 mm )

CENTER TECHNOLOGY CORP.

4F, No.415, Jung-Jeng Road, Shu-Lin Dist.,

New Taipei City 238, Taiwan

TEL: 886-2-26763926 E-Mail: center@centertek.com FAX: 886-2-26763925 http://www.centertek.com  $\mbox{\ensuremath{^{\star}}}$  The specifications and other information in this catalogue are subject to change without prior notice.