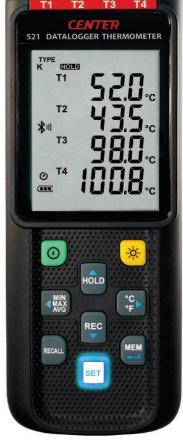

## Wireless Four Channel Input Data Logger Thermometer

## FEATURES

- T1-T2 function
- Temperature alarm function
- Data Hold function
- Adjustable auto power off timer
- Fast response with high accuracy
- Measures K, J, E, T type thermocouples
- Min/Max/Avg recording of all channels
- USB interface, PC software included
- Datalogging up to 32,000 points each channel
- Large backlit LCD shows all channels on display
- Recall function to instantly read-out up to 100 sets
- manually saved data
- Bluetooth capability

## SPECIFICATIONS

Measurement Range: -200°C~1370°C; -328°F~2498°F

**Accuracy:** ±0.1%rdg+0.7°C; ±0.1%rdg+1.4°F

Resolution: 0.1°C; 0.1°F

Input Protection: 30Vrms Maximum

Battery Type: 1.5V AAA size Battery x 4 pcs Operating Condition: 0°C to 50°C(<80%RH) Storage Condition: -10°C to 60°C(<70%RH)