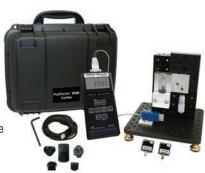

Note: Verifier displays Imperial units only.

**DEVICE COMES COMPLETE** with load cell, smart sensor indicator, built-in rechargeable Lithium Ion batteries with universal AC adaptor, replaceable Shore A (aluminum) and Shore D (brass) targets, allen wrench, instructions, Sample Certificate of Accuracy. hard shell carrying case, two Certificates of Calibration traceable to NIST, one (1) year warranty.

**CASE SIZE:** 38.1 x 30.5 x 25.4 cm (15" x 12" x 10")

SHIPPING WEIGHT: 7.38 kg (16.3 lbs.)

DeFelsko Corporation • 800 Proctor Ave. • Ogdensburg, New York 13669-2205 USA **Defeisko Toli Free 1-800-448-3835 •** Tel: +1-315-393-4450 • Fax: +1-315-393-8471 The Measure of Quality techsale@defelsko.com • www.defelsko.com