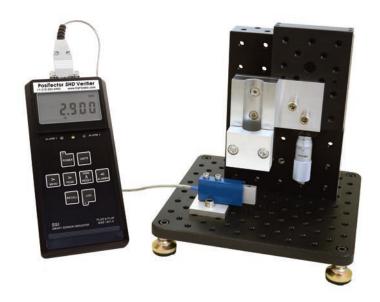

## PosiTector SHD Verifier

Shore Hardness Durometer Accuracy Verification Kit

Ideal for checking the accuracy and operation of Shore hardness durometers and an important component in fulfilling both ISO and in-house quality control requirements.

## Features include...

- High precision load cell and handheld smart sensor indicator verifies PosiTector SHD Shore A and Shore D durometers
- Ready to use with all PosiTector Shore Hardness Durometers
- Precise load control with micrometer adjustable stage
- Ideal for laboratory use
- Fitted with replaceable Shore A or Shore D Targets to protect probe tips
- Portable requires no external power source
- Comes with a Sample Certificate of Accuracy
- Certificates of Calibration showing traceability to NIST included for both the load cell and smart sensor indicator
- One year warranty
- Made in USA

## **EASY OPERATION**

- 1. Insert the appropriate Target (Shore A or Shore D) into the load cell.
- 2. Connect the Shore Hardness Probe to the PosiTector SHD Verifier's Loading Fixture using the supplied Allen wrench.
- 3. Apply pressure using the micrometer adjustable stage.
- 4. Compare values from the durometer and the Verifier.