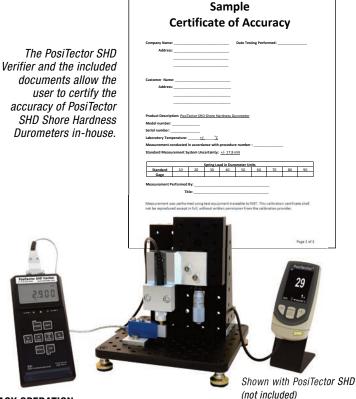

## PosiTector SHD Verifier

Shore Hardness Durometer Accuracy Verification Kit

Ideal for checking the accuracy and operation of Shore hardness durometers and an important component in fulfilling both ISO and in-house quality control requirements.

## Features include...

- High precision load cell and handheld smart sensor indicator verifies PosiTector SHD Shore A and Shore D durometers
- Ready to use with all PosiTector Shore Hardness Durometers
- Precise load control with micrometer adjustable stage
- Ideal for laboratory use
- Fitted with replaceable Shore A or Shore D Targets to protect probe tips
- Portable requires no external power source
- Comes with a Sample Certificate of Accuracy
- Certificates of Calibration showing traceability to NIST included for both the load cell and smart sensor indicator
- One year warranty
- Made in USA

## **EASY OPERATION**

- 1. Insert the appropriate Target (Shore A or Shore D) into the load cell.
- 2. Connect the Shore Hardness Probe to the PosiTector SHD Verifier's Loading Fixture using the supplied Allen wrench.
- 3. Apply pressure using the micrometer adjustable stage.
- 4. Compare values from the durometer and the Verifier.