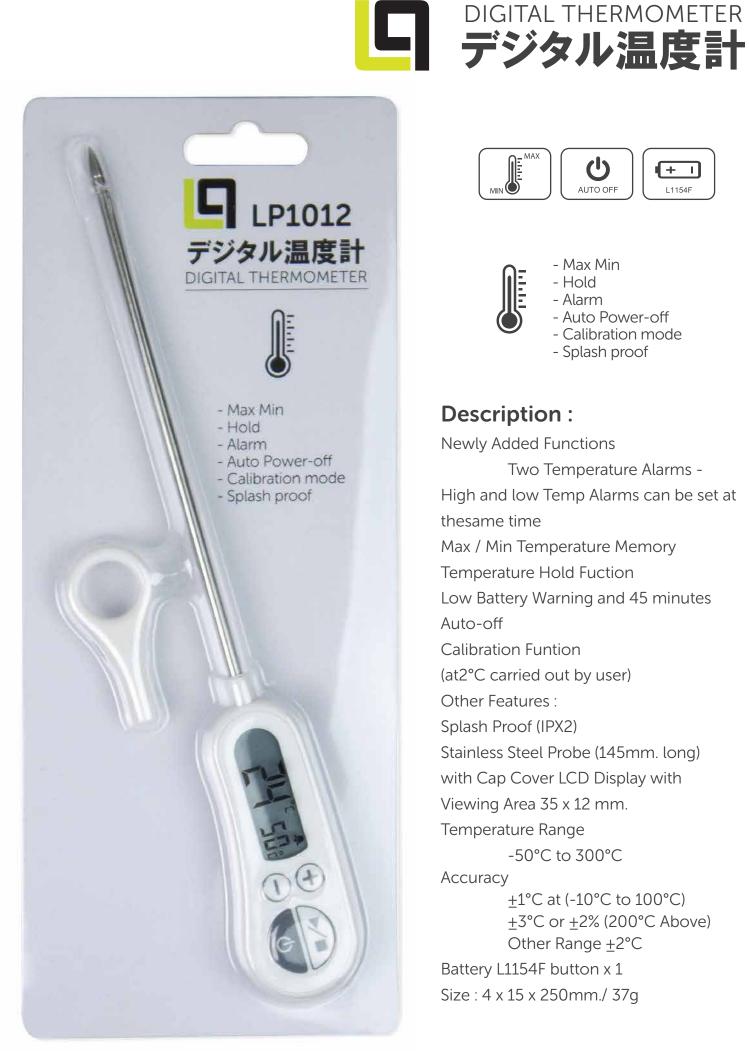

DIGITAL THERMOMETER

- Max Min
- Hold
- Alarm
- Auto Power-off
- Calibration mode
- Splash proof