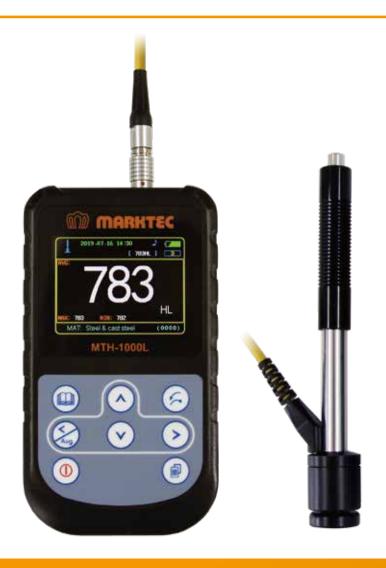

# MTH-1000L

Portable hardness tester (Leeb hardness test) meet customer needs for field test, process control and quality control.

ISO 16859
ASTM A956
DIN50156
JIS B7727
(Referential)
standard product

#### Component (Standard accessary)

Display unit
 Impact unit type D with cable
 ✓ 13.5mm support ring
 Cleaning brush for impact unit
 Carrying case
 Strap
 Operation manual
 Test report
 \* Option :Calibration certificate