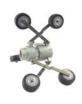

### **Centering Device**

Centering device's external diameter is 50mm, 100mm and 150mm. They can be attached to camera head easily and reliable. The camera head can be centered in the pipe with specific pipe diameter.

Metal Ring

ø150mm or ø100mm

Wagon