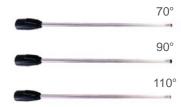

## **Rotating Mirror**

(For 3.9mm probe front view only)

The rotating mirror allows 360° side-view rotation during inspection.