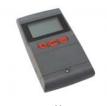

#### Measurement Device

- m/ft switchable
- LCD display with backlight
- IP55

Meter