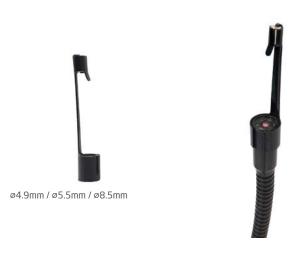

## Mirror Adaptor

The cap mirror allows lateral side view during inspection.

- ø4.5mm / ø5.5mm / ø8.5mm
- hyperion ø5.5mm / ø6.0mm