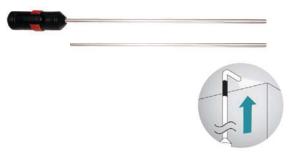

#### Extender

An extender helps straighten the probe to inspect areas lower or higher than eye level.

Inspect out of reach areas.