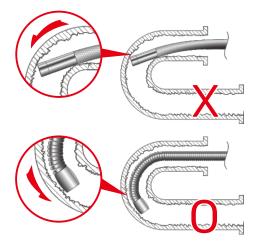

**SMARTER FASTER EASIER** 

- Stainless Steel spring tube provides inspection flexibility.
- Rubbing resistant material pipe, increase of service life.

  - Easy and quick tube operations.Small probe tip to pass through tough and sharp curves.