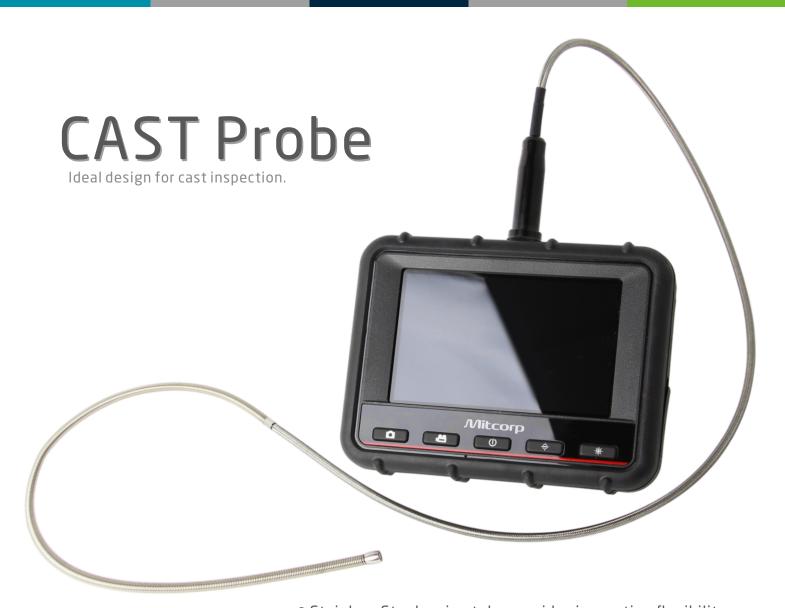

**SMARTER FASTER EASIER** 

- Stainless Steel spring tube provides inspection flexibility.
- Rubbing resistant material pipe, increase of service life.

  - Easy and quick tube operations.Small probe tip to pass through tough and sharp curves.