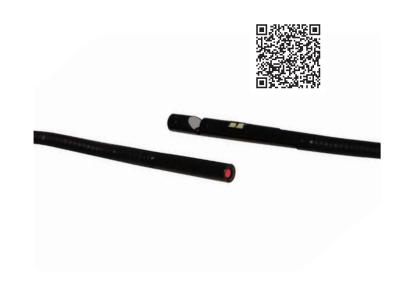

## 3.9mm Probe

- Ultra slim diameter 3.9mm
- Smallest side view probe on the market, ideal for diesel engine inspection
- 1m, 2m, 3m available for both front/side view tubes

|                                                                                                                                                                                                                                                                                                                                                                                                                                                                                                                                                                                                                                                                                                                                                                                                                                                                                                                                                                                                                                                                                                                                                                                                                                                                                                                                                                                                                                                                                                                                                                                                                                                                                                                                                                                                                                                                                                                                                                                                                                                                                                                                | Diameter of probe                                      | Type of probe | Lenth of probe      |
|--------------------------------------------------------------------------------------------------------------------------------------------------------------------------------------------------------------------------------------------------------------------------------------------------------------------------------------------------------------------------------------------------------------------------------------------------------------------------------------------------------------------------------------------------------------------------------------------------------------------------------------------------------------------------------------------------------------------------------------------------------------------------------------------------------------------------------------------------------------------------------------------------------------------------------------------------------------------------------------------------------------------------------------------------------------------------------------------------------------------------------------------------------------------------------------------------------------------------------------------------------------------------------------------------------------------------------------------------------------------------------------------------------------------------------------------------------------------------------------------------------------------------------------------------------------------------------------------------------------------------------------------------------------------------------------------------------------------------------------------------------------------------------------------------------------------------------------------------------------------------------------------------------------------------------------------------------------------------------------------------------------------------------------------------------------------------------------------------------------------------------|--------------------------------------------------------|---------------|---------------------|
| A STATE OF THE STA | 3.9mm                                                  | SR(F)(S)      | 1m, 2m, 3m          |
| <u> </u>                                                                                                                                                                                                                                                                                                                                                                                                                                                                                                                                                                                                                                                                                                                                                                                                                                                                                                                                                                                                                                                                                                                                                                                                                                                                                                                                                                                                                                                                                                                                                                                                                                                                                                                                                                                                                                                                                                                                                                                                                                                                                                                       | 4.9mm<br>the smallest dual cameras probe on the market | SR(F)(S)      | 1m, 2m, 3m          |
|                                                                                                                                                                                                                                                                                                                                                                                                                                                                                                                                                                                                                                                                                                                                                                                                                                                                                                                                                                                                                                                                                                                                                                                                                                                                                                                                                                                                                                                                                                                                                                                                                                                                                                                                                                                                                                                                                                                                                                                                                                                                                                                                | 5.5mm                                                  | SM(F)         | 1m, 2m, 3m, 5m, 10m |
|                                                                                                                                                                                                                                                                                                                                                                                                                                                                                                                                                                                                                                                                                                                                                                                                                                                                                                                                                                                                                                                                                                                                                                                                                                                                                                                                                                                                                                                                                                                                                                                                                                                                                                                                                                                                                                                                                                                                                                                                                                                                                                                                |                                                        | SR(F)         | 1m, 2m, 3m          |
| Managaran and American America | 8.5mm                                                  | SR(F)         | 1m, 2m, 3m          |