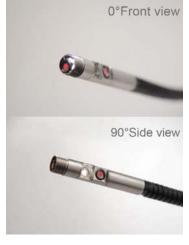

## 3.9mm Probe

- Ultra slim diameter 3.9mm
- Smallest side view probe on the market, ideal for diesel engine inspection
- 1m, 2m, 3m available for both front/side view tubes

|                                                                                                                                                                                                                                                                                                                                                                                                                                                                                                                                                                                                                                                                                                                                                                                                                                                                                                                                                                                                                                                                                                                                                                                                                                                                                                                                                                                                                                                                                                                                                                                                                                                                                                                                                                                                                                                                                                                                                                                                                                                                                                                                | Diameter of probe                                      | Type of probe | Lenth of probe      |
|--------------------------------------------------------------------------------------------------------------------------------------------------------------------------------------------------------------------------------------------------------------------------------------------------------------------------------------------------------------------------------------------------------------------------------------------------------------------------------------------------------------------------------------------------------------------------------------------------------------------------------------------------------------------------------------------------------------------------------------------------------------------------------------------------------------------------------------------------------------------------------------------------------------------------------------------------------------------------------------------------------------------------------------------------------------------------------------------------------------------------------------------------------------------------------------------------------------------------------------------------------------------------------------------------------------------------------------------------------------------------------------------------------------------------------------------------------------------------------------------------------------------------------------------------------------------------------------------------------------------------------------------------------------------------------------------------------------------------------------------------------------------------------------------------------------------------------------------------------------------------------------------------------------------------------------------------------------------------------------------------------------------------------------------------------------------------------------------------------------------------------|--------------------------------------------------------|---------------|---------------------|
| A STATE OF THE STA | 3.9mm                                                  | SR(F)(S)      | 1m, 2m, 3m          |
| <u> </u>                                                                                                                                                                                                                                                                                                                                                                                                                                                                                                                                                                                                                                                                                                                                                                                                                                                                                                                                                                                                                                                                                                                                                                                                                                                                                                                                                                                                                                                                                                                                                                                                                                                                                                                                                                                                                                                                                                                                                                                                                                                                                                                       | 4.9mm<br>the smallest dual cameras probe on the market | SR(F)(S)      | 1m, 2m, 3m          |
|                                                                                                                                                                                                                                                                                                                                                                                                                                                                                                                                                                                                                                                                                                                                                                                                                                                                                                                                                                                                                                                                                                                                                                                                                                                                                                                                                                                                                                                                                                                                                                                                                                                                                                                                                                                                                                                                                                                                                                                                                                                                                                                                | 5.5mm                                                  | SM(F)         | 1m, 2m, 3m, 5m, 10m |
|                                                                                                                                                                                                                                                                                                                                                                                                                                                                                                                                                                                                                                                                                                                                                                                                                                                                                                                                                                                                                                                                                                                                                                                                                                                                                                                                                                                                                                                                                                                                                                                                                                                                                                                                                                                                                                                                                                                                                                                                                                                                                                                                |                                                        | SR(F)         | 1m, 2m, 3m          |
| Managaran and American America | 8.5mm                                                  | SR(F)         | 1m, 2m, 3m          |