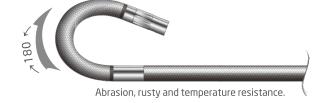

SMARTER innovation FASTER innovation EASIER

- Intuitive touch screen operation.
- 3.9mm small tube fulfills critical and quality inspection.
- 180° bending angle, more inspection areas.
- Full outer braided stainless steel tube provides superior durability abrasion, rusty and temperature resistance.

| 3.9mm 2 ways articulations tube |                               |
|---------------------------------|-------------------------------|
| Probe head diameter             | 3.9mm                         |
| Tube length                     | 1.5mm/3m                      |
| Weight                          | 338g/380g                     |
| Articulations                   | right-left 180° (*)           |
| Probe head material             | Stainless steel               |
| Probe material                  | Outer braided Stainless steel |
| Light source                    | Front / Side                  |
| FOV                             | 90°                           |
| DOF                             | 10mm~100mm                    |
| Working temperature             | -10°C~60°C                    |
| Storage temperature             | -10°C~60°C                    |
| Resolution                      | 400x400                       |

<sup>\*</sup> The maximum articulation angle may degrade due to the bending loops of tube.