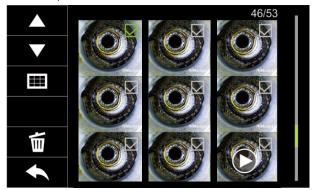

SMARTER innovation FASTER innovation EASIER



- Intuitive touch screen operation.
- 3.9mm small tube fulfills critical and quality inspection.
- 180° bending angle, more inspection areas.
- Full outer braided stainless steel tube provides superior durability abrasion, rusty and temperature resistance.

# **Applications**















### White Balance

Adjust white balance via operation interface.



### **Dual View**

To see front view and side view simultaneously (designated lens is need).



Negative+
Contrast enhancement to stand out cracks and details.



## Data management

Delete multiple files.



### ACCESSORIES Also include: Usb cable, AV cable, clean set, SD card, user manual.







3.9mm



Insulation cap



Power adaptor



Holding tube



USB charging cable (For power bank)

| MX500 main system         |                                                       |
|---------------------------|-------------------------------------------------------|
| Dimensions                | 160mm x 120mm x 55mm                                  |
| Weight                    | 750g                                                  |
| Display                   | 5" TFT LCD, 800 x 480                                 |
| Power                     | Rechargeable Li battery<br>Power consumption DC 5V 3A |
| Waterproof                | Ip55                                                  |
| Video