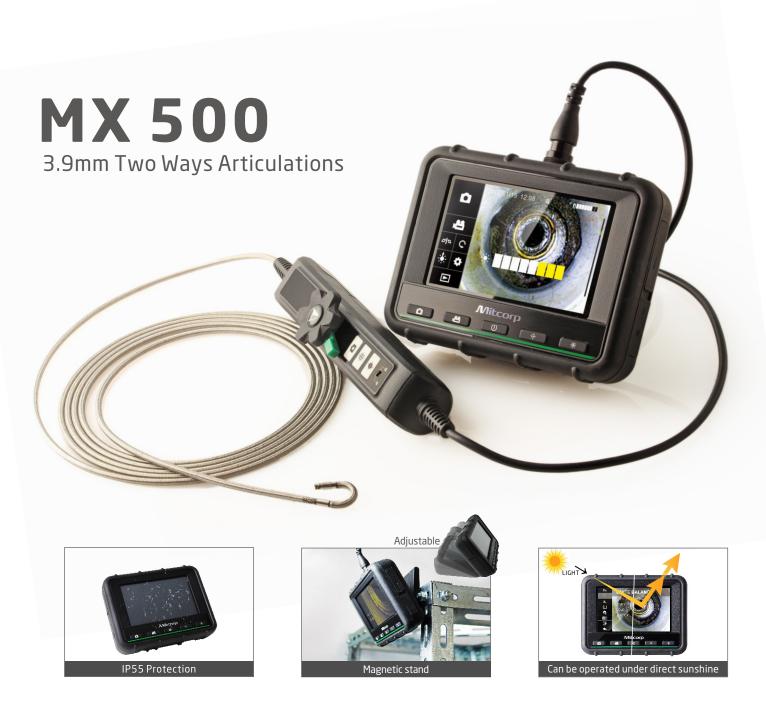

SMARTER innovation FASTER innovation EASIER

- Intuitive touch screen operation.
- 3.9mm small tube fulfills critical and quality inspection.
- 180° bending angle, more inspection areas.
- Full outer braided stainless steel tube provides superior durability abrasion, rusty and temperature resistance.

### ACCESSORIES Also include: Usb cable, AV cable, clean set, SD card, user manual.

3.9mm

Insulation cap

Power adaptor

Holding tube

USB charging cable (For power bank)

| MX500 main system         |                                                       |
|---------------------------|-------------------------------------------------------|
| Dimensions                | 160mm x 120mm x 55mm                                  |
| Weight                    | 750g                                                  |
| Display                   | 5" TFT LCD, 800 x 480                                 |
| Power                     | Rechargeable Li battery<br>Power consumption DC 5V 3A |
| Waterproof                | Ip55                                                  |
| Video out                 | NTSC & PAL / AV OUT                                   |
| Audio input               | Built-in microphone                                   |
| Storage                   | SD card(SDHC), up to 32G                              |
| Video / Photo file format | .avi / .jpg, 400 x 400                                |
| Working temperature       | 0°C~60°C                                              |
| Storage temperature       | 0°C~60°C                                              |
| LED indicator             | Green LED : Power On<br>Red LED : Charging System     |

| 3.9mm 2 ways articulations tube |                               |
|---------------------------------|-------------------------------|
| Probe head diameter             | 3.9mm                         |
| Tube length                     | 1.5mm/3m                      |
| Weight                          | 338g/380g                     |
| Articulations                   | right-left 180° (*)           |
| Probe head material             | Stainless steel               |
| Probe material                  | Outer braided Stainless steel |
| Light source                    | Front / Side                  |
| FOV                             | 90°                           |
| DOF                             | 10mm~100mm                    |
| Working temperature             | -10°C~60°C                    |
| Storage temperature             | -10°C~60°C                    |
| Resolution                      | 400x400                       |