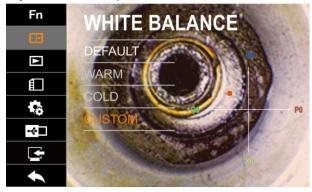

SMARTER innovation FASTER innovation EASIER



- Intuitive touch screen operation.
- 3.9mm small tube fulfills critical and quality inspection.
- 180° bending angle, more inspection areas.
- Full outer braided stainless steel tube provides superior durability abrasion, rusty and temperature resistance.

# **Applications**















### White Balance

Adjust white balance via operation interface.



### **Dual View**

To see front view and side view simultaneously (designated lens is need).



Negative+
Contrast enhancement to stand out cracks and details.



## Data management

Delete multiple files.



### ACCESSORIES Also include: Usb cable, AV cable, clean set, SD card, user manual.







3.9mm



Insulation cap



Power adaptor



Holding tube



USB charging cable (For power bank)

| MX500 main system         |                                                       |
|---------------------------|-------------------------------------------------------|
| Dimensions                | 160mm x 120mm x 55mm                                  |
| Weight                    | 750g                                                  |
| Display                   | 5" TFT LCD, 800 x 480