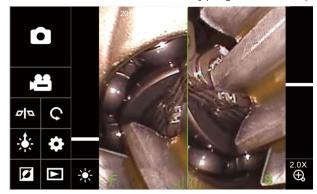

### **Dual View**

To see front view and side view simultaneously (designated lens is need).

Negative+
Contrast enhancement to stand out cracks and details.