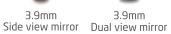

### **Dual View**

To see front view and side view simultaneously (designated lens is need).

Negative+
Contrast enhancement to stand out cracks and details.