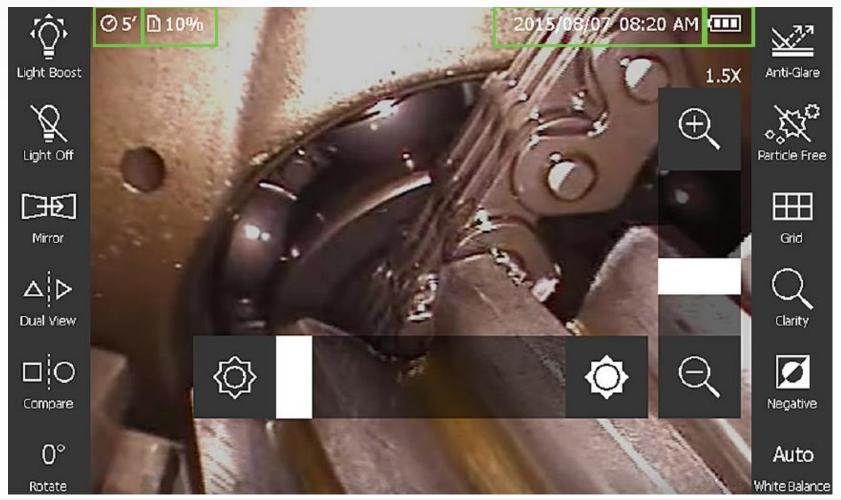

### X1000 PLUS 4.5mm Spec

- X1000 PLUS
  - 7" Full lamination touch screen with 28 languages in setting manual
  - Pinch Operation
  - Negative+
  - White balance adjustment
  - Comparison with pictures
  - Hyperion function build in
    - Boost
    - Particle free with mirror adapter
  - 1 meter drop off

## **X1000 PLUS**

- Full lamination touch screen, can be operated under direct sunlight
  - Benefit is all working environment can apply X1000 PLUS

## **X1000 PLUS**

• All new interface on screen

## **X1000 PLUS**

- Negative+
  - Contrast enhancement to stand out cracks and details

#### White balance

• Designed for your eyes

Mitcorp

### **X1000 PLUS 4.5mm Specification**

- 4.5mm 2 ways articulation
  - 640\*480 as resolution
  - Over 340° articulation in every direction
    - No need mirror adapter for side view
  - The shorter distal tip of camera head
  - Lock mechanism
  - Stainless mesh