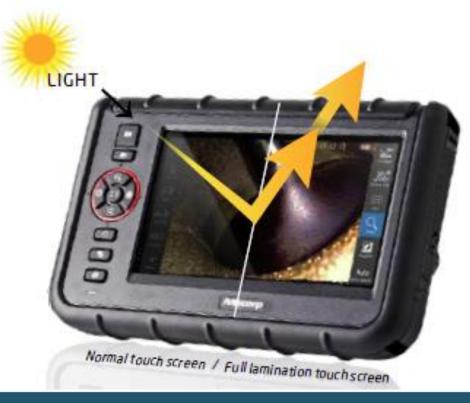

## **X1000 PLUS**

- Full lamination touch screen, can be operated under direct sunlight
  - Benefit is all working environment can apply X1000 PLUS