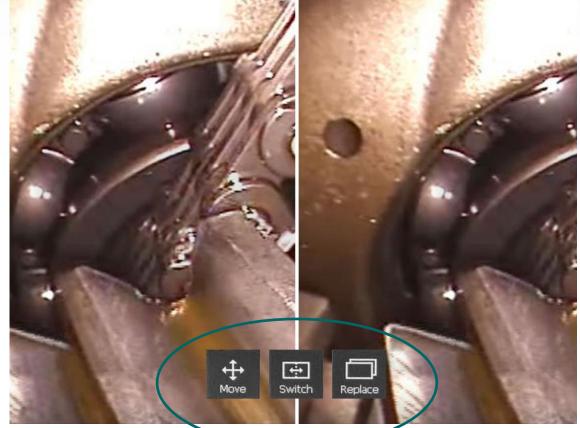

## Comparison

 The side-by-side comparison of a still image with the live view allows user to verify the difference of an area at different times.