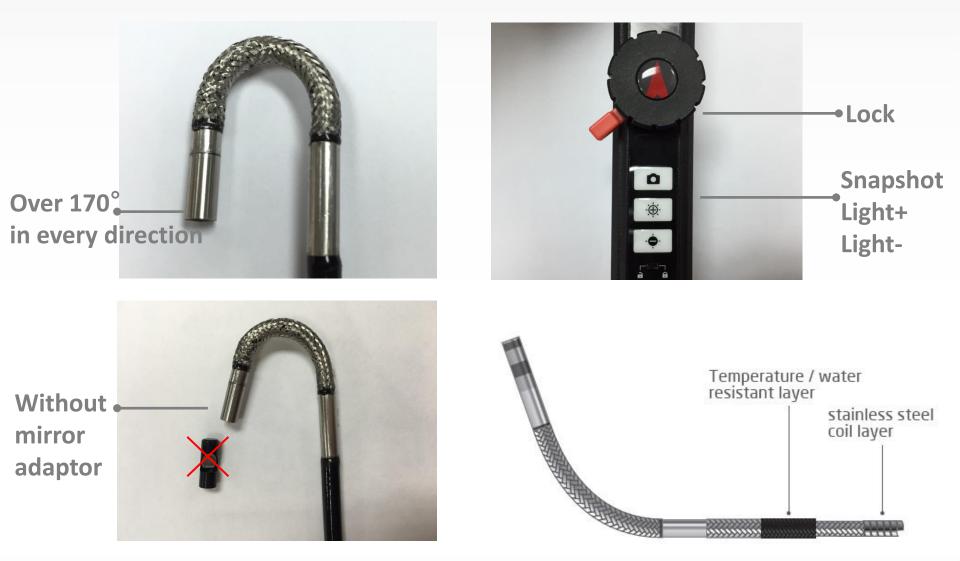

### **X1000 PLUS 4.5mm Specification**

- 4.5mm 2 ways articulation
  - 640\*480 as resolution
  - Over 340° articulation in every direction
    - No need mirror adapter for side view
  - The shorter distal tip of camera head
  - Lock mechanism
  - Stainless mesh

#### **Mitcorp 4.5mm Articulation**