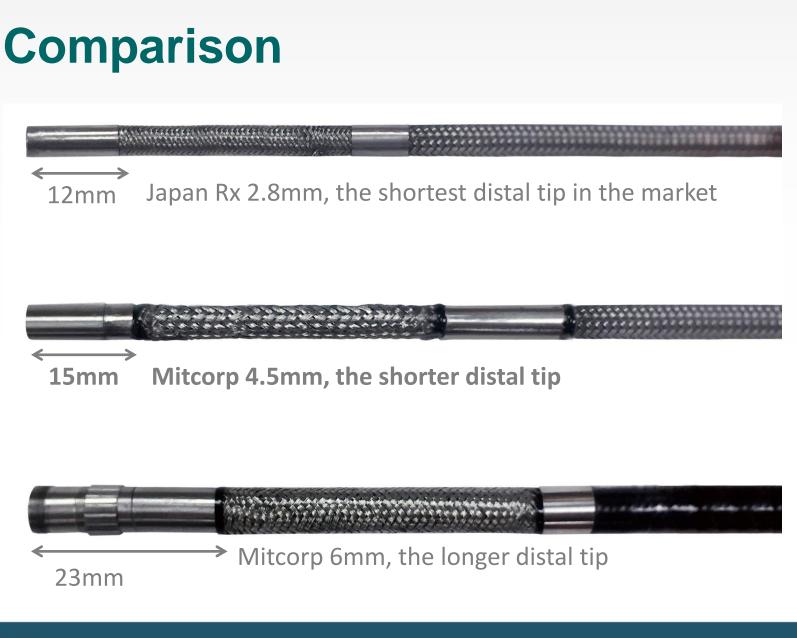

### **X1000 PLUS 4.5mm Specification**

- 4.5mm 2 ways articulation
  - 640\*480 as resolution
  - Over 340° articulation in every direction
    - No need mirror adapter for side view
  - The shorter distal tip of camera head
  - Lock mechanism
  - Stainless mesh