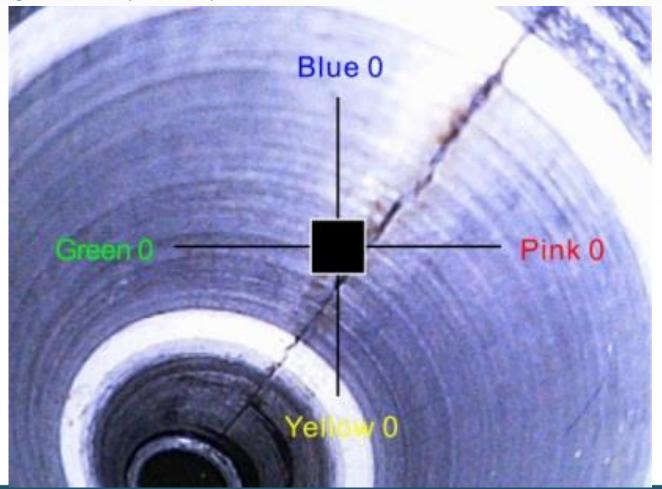

## **X1000 PLUS**

- Negative+
  - Contrast enhancement to stand out cracks and details