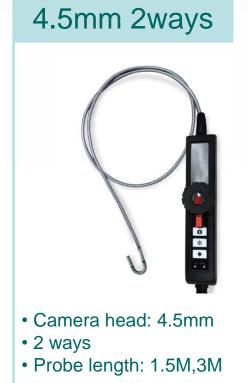

### **X1000 PLUS 4.5mm Specification**

- 4.5mm 2 ways articulation
  - 640\*480 as resolution
  - Over 340° articulation in every direction
    - No need mirror adapter for side view
  - The shorter distal tip of camera head
  - Lock mechanism
  - Stainless mesh