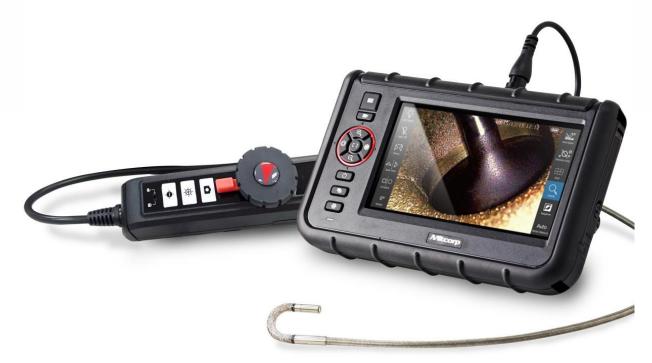

#### X1000 PLUS with 4.5mm articulation probe

Sales team July 17<sup>th</sup>, 2016

### X1000 PLUS 4.5mm Spec

- X1000 PLUS
  - 7" Full lamination touch screen with 28 languages in setting manual
  - Pinch Operation
  - Negative+
  - White balance adjustment
  - Comparison with pictures
  - Hyperion function build in
    - Boost
    - Particle free with mirror adapter
  - 1 meter drop off

### **X1000 PLUS 4.5mm Specification**

- 4.5mm 2 ways articulation
  - 640\*480 as resolution
  - Over 340° articulation in every direction
    - No need mirror adapter for side view
  - The shorter distal tip of camera head
  - Lock mechanism
  - Stainless mesh