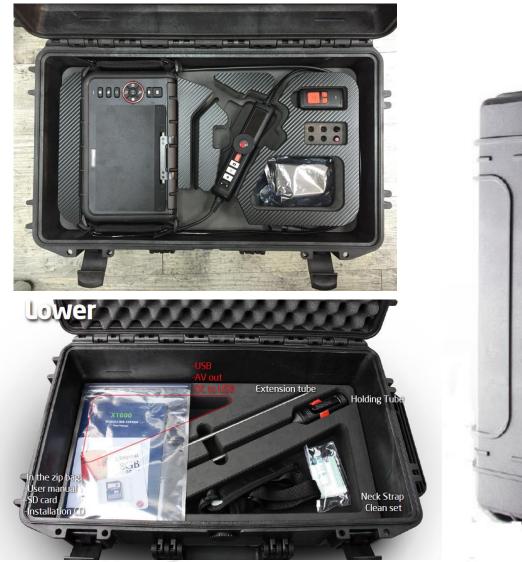

s.





### **X1000 PLUS 4.5mm Specification**

- 4.5mm 2 ways articulation
  - 640\*480 as resolution
  - Over 340° articulation in every direction
    - No need mirror adapter for side view
  - The shorter distal tip of camera head
  - Lock mechanism
  - Stainless mesh



#### Pictures taken by 4.5mm







| Mitcorp 4.5mm | Rx 3.9mm |
|---------------|----------|
|               |          |

#### Mitcorp

#### **Mitcorp 4.5mm Articulation**



#### Mitcorp



Mitcorp

### **X1000 PLUS Series**

• For different application with different retail price



• Articulation range: 180°



- Camera head: 6mm
- 4 ways
- Probe length: 1M, 3M
- Articulation range:180°

#### 10mm PRM100



- Camera head: 10mm
- Probe length: 15M
- Articulation range:0°

#### Mitcorp

## X1000 PLUS- 4.5mm Packing





#### Mitcorp

# **THANK YOU**