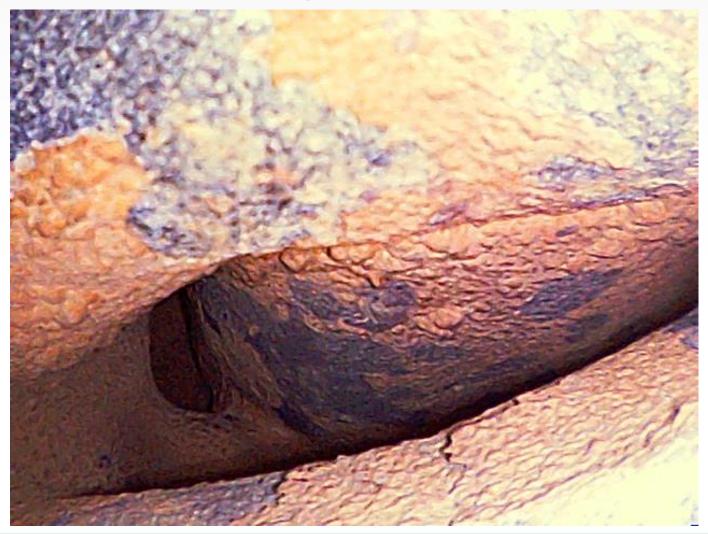

#### Pictures taken by 4.5mm

| Mitcorp 4.5mm | Rx 3.9mm |
|---------------|----------|
|               |          |