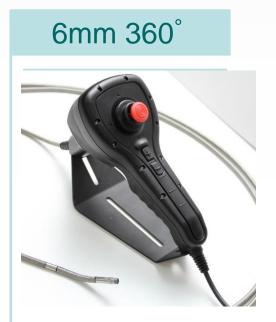

### **X1000 PLUS Series**

• For different application with different retail price

• Articulation range: 180°

- Camera head: 6mm
- 4 ways
- Probe length: 1M, 3M
- Articulation range:180°