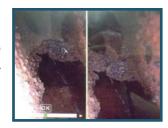

## **COMPARE**

To verifty the difference betwween identical/similar object, you can put notes on the picture.