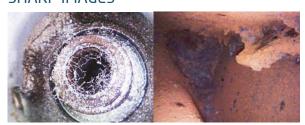

solution
- · 640x480 video/photo resolution
- · Rechargeable battery with 6 hour capacity
- · Skype communication ready
- · LED backlight function keys: great for low light inspection
- · 3 easy ways to capture pictures :
  - -from the system
  - -articulation probe
  - -remote control
- · Neck/Hand strap : convenience
- · Light weight: only 1.3kg



# **ACCESSORIES**













Hand strap





Neck strap

# **DISTINGUISHING IMAGE QUALITY**



## **DISPLAY GRID**

Real-time measurement with grids for sophisticated objects. (cm/in)



## **COMPARE**

To verifty the difference betwween identical/similar object, you can put notes on the picture.



#### **DUAL VIEWS IN DIVIDED SCREENS**

To see front view and side view simultaneously (designated lens is need )





# CLARITY+ SHARP IMAGES



**NEGATIVE+**IDEAL FOR CRACK INSPECTION



## **SKYPE READY**



Simply connect to internet, you can Skype out to communicate with another PC anywhere.

### **LIGHT WEIGHT**

Adjustable neck/shoulder strap for inspection or carrying.







## **3 WAYS TO CAPTURE YOUR IMAGES**



## **PERFORMANCE COMPARISON**



## **SPECIFICATIONS**

| Features            | Description                               |
|---------------------|-------------------------------------------|
| LCD                 | 7" LCD ( 800 x 480 )                      |
| Snapshot            | 640 * 480,jpeg                            |
| Recording           | 640 * 480 , MPEG4 (with audio)            |
| Dimension           | 240 * 154 * 47mm                          |
| Weight              | 1.3kg (2.86 lb)