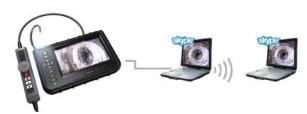

## **SKYPE READY**

Simply connect to internet, you can Skype out to communicate with another PC anywhere.