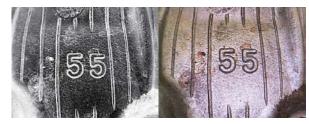

- · Rechargeable battery with 6 hour capacity
- · Skype communication ready
- · LED backlight function keys: great for low light inspection
- · 3 easy ways to capture pictures :
  - -from the system
  - -articulation probe
  - -remote control
- · Neck/Hand strap : convenience
- · Light weight: only 1.3kg



# **ACCESSORIES**













Hand strap





Neck strap

# **DISTINGUISHING IMAGE QUALITY**



## **DISPLAY GRID**

Real-time measurement with grids for sophisticated objects. (cm/in)



## **COMPARE**

To verifty the difference betwween identical/similar object, you can put notes on the picture.



#### **DUAL VIEWS IN DIVIDED SCREENS**

To see front view and side view simultaneously (designated lens is need )





# CLARITY+ SHARP IMAGES



**NEGATIVE+**IDEAL FOR CRACK INSPECTION



## **SKYPE READY**



Simply connect to internet, you can Skype out to communicate with another PC anywhere.

### **LIGHT WEIGHT**

Adjustable neck/shoulder strap for inspection or carrying.







## **3 WAYS TO CAPTURE YOUR IMAGES**



## **PERFORMANCE COMPARISON**



## **SPECIFICATIONS**

| Features            | Description                               |
|---------------------|-------------------------------------------|
| LCD                 | 7" LCD ( 800 x 480 )                      |
| Snapshot            | 640 * 480,jpeg                            |
| Recording           | 640 * 480 , MPEG4 (with audio)            |
| Dimension           | 240 * 154 * 47mm                          |
| Weight              | 1.3kg (2.86 lb)                           |
| Dust & Water proof  | IP57