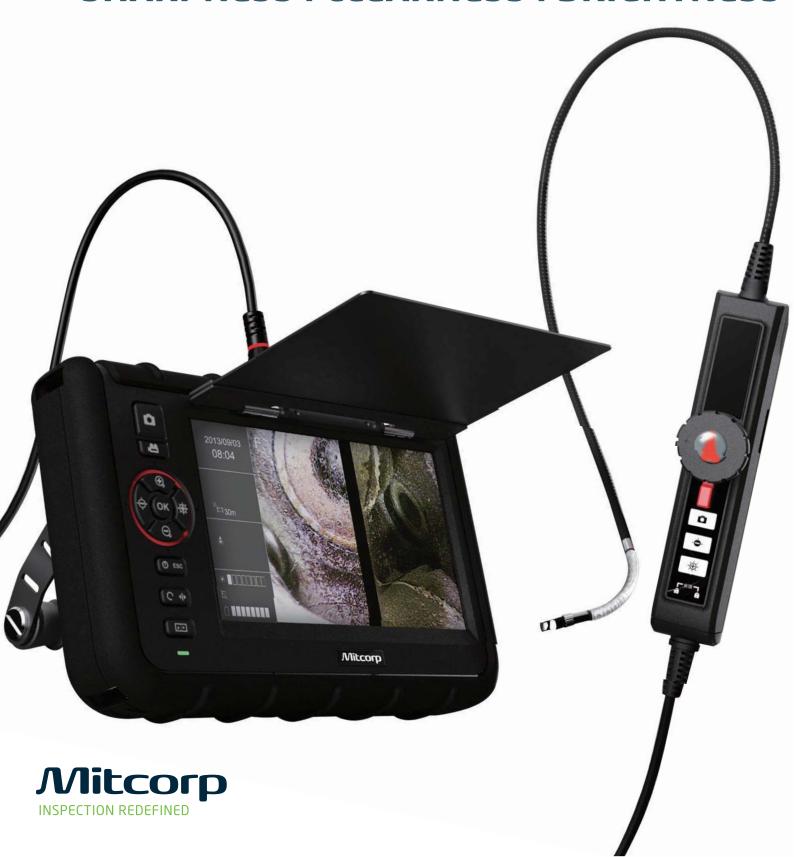

# X1000

# **SHARPNESS. CLEARNESS. BRIGHTNESS**

### **KEY FEATURES**

- · 7" TFT LCD
- 1m drop resistence
- · Sharp,Clear,Bright images
- · 800x480 display resolution
- · 640x480 video/photo resolution
- · Rechargeable battery with 6 hour capacity
- · Skype communication ready
- · LED backlight function keys: great for low light inspection
- · 3 easy ways to capture pictures :
  - -from the system
  - -articulation probe
  - -remote control
- · Neck/Hand strap : convenience
- · Light weight: only 1.3kg

# **ACCESSORIES**

Hand strap

Neck strap