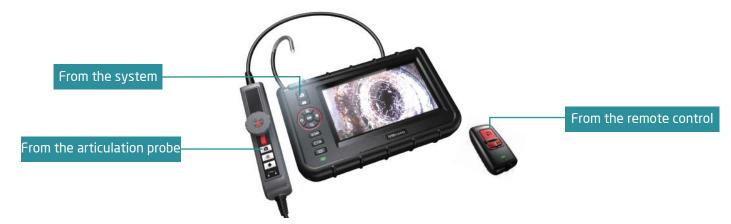

ntrol
- · Neck/Hand strap : convenience
- · Light weight: only 1.3kg



# **ACCESSORIES**













Hand strap





Neck strap

# **DISTINGUISHING IMAGE QUALITY**



## **DISPLAY GRID**

Real-time measurement with grids for sophisticated objects. (cm/in)



## **COMPARE**

To verifty the difference betwween identical/similar object, you can put notes on the picture.



#### **DUAL VIEWS IN DIVIDED SCREENS**

To see front view and side view simultaneously (designated lens is need )





# CLARITY+ SHARP IMAGES



**NEGATIVE+**IDEAL FOR CRACK INSPECTION



## **SKYPE READY**



Simply connect to internet, you can Skype out to communicate with another PC anywhere.

### **LIGHT WEIGHT**

Adjustable neck/shoulder strap for inspection or carrying.







## **3 WAYS TO CAPTURE YOUR IMAGES**



## **PERFORMANCE COMPARISON**



## **SPECIFICATIONS**

| Features            | Description                               |
|---------------------|-------------------------------------------|
| LCD                 | 7" LCD ( 800 x 480 )                      |
| Snapshot            | 640 * 480,jpeg                            |
| Recording           | 640 * 480 , MPEG4 (with audio)            |
| Dimension           | 240 * 154 * 47mm                          |
| Weight              | 1.3kg (2.86 lb)                           |
| Dust & Water proof  | IP57 resistant                            |
| Drop height         | 1m                                        |
| Battery             | Li-polymer (Non-Interchangeable)          |
|                     | 6 hours capacity / 3 hours charge to f