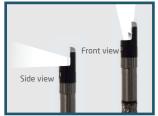

#### **DUAL VIEWS IN DIVIDED SCREENS**

To see front view and side view simultaneously (designated lens is need )

## **2 WAY ARTICULATION TUBE**

| Features              | Description              |
|-----------------------|--------------------------|
| Probing head diameter | 6.0mm                    |
| Tube length           | 2m                       |
| Articulation          | 2 way                    |
| LED                   | Front / Side             |
| Button                | Snapshot /LED + / LED -  |
| Button lock           | Lock up buttons function |