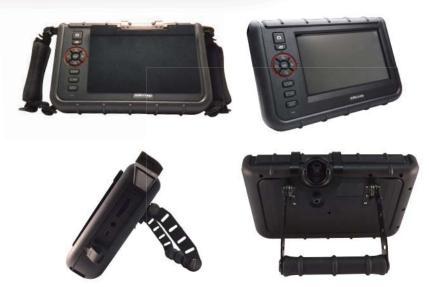

### **KEY FEATURES**

- · 7" TFT LCD
- 1m drop resistence
- · Sharp,Clear,Bright images
- · 800x480 display resolution
- · 640x480 video/photo resolution
- · Rechargeable battery with 6 hour capacity
- · Skype communication ready
- · LED backlight function keys: great for low light inspection
- · 3 easy ways to capture pictures :
  - -from the system
  - -articulation probe
  - -remote control
- · Neck/Hand strap : convenience
- · Light weight: only 1.3kg

# **ACCESSORIES**

Hand strap

Neck strap