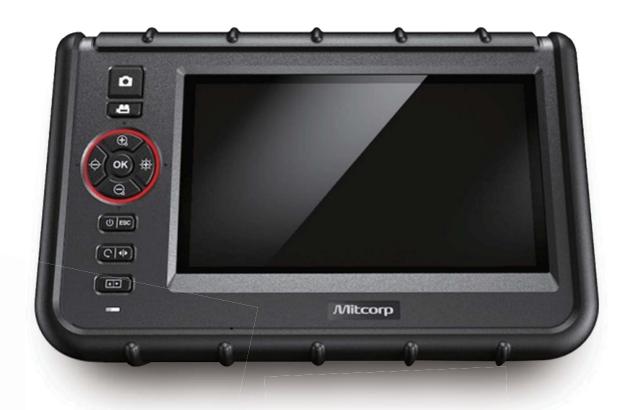

### **KEY FEATURES**

- · 7" TFT LCD
- 1m drop resistence
- · Sharp,Clear,Bright images
- · 800x480 display resolution
- · 640x480 video/photo resolution
- · Rechargeable battery with 6 hour capacity
- · Skype communication ready
- · LED backlight function keys: great for low light inspection
- · 3 easy ways to capture pictures :
  - -from the system
  - -articulation probe
  - -remote control
- · Neck/Hand strap : convenience
- · Light weight: only 1.3kg