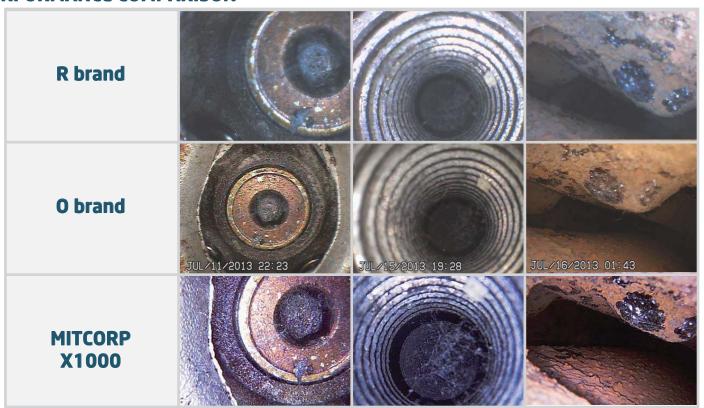

nience
- · Light weight: only 1.3kg



# **ACCESSORIES**













Hand strap





Neck strap

# **DISTINGUISHING IMAGE QUALITY**



## **DISPLAY GRID**

Real-time measurement with grids for sophisticated objects. (cm/in)



## **COMPARE**

To verifty the difference betwween identical/similar object, you can put notes on the picture.



#### **DUAL VIEWS IN DIVIDED SCREENS**

To see front view and side view simultaneously (designated lens is need )





# CLARITY+ SHARP IMAGES



**NEGATIVE+**IDEAL FOR CRACK INSPECTION



## **SKYPE READY**



Simply connect to internet, you can Skype out to communicate with another PC anywhere.

### **LIGHT WEIGHT**

Adjustable neck/shoulder strap for inspection or carrying.







## **3 WAYS TO CAPTURE YOUR IMAGES**



## **PERFORMANCE COMPARISON**



## **SPECIFICATIONS**

| Features            | Description                               |
|---------------------|-------------------------------------------|
| LCD                 | 7" LCD ( 800 x 480 )                      |
| Snapshot            | 640 * 480,jpeg                            |
| Recording           | 640 * 480 , MPEG4 (with audio)            |
| Dimension           | 240 * 154 * 47mm                          |
| Weight              | 1.3kg (2.86 lb)                           |
| Dust & Water proof  | IP57 resistant                            |
| Drop height         | 1m                                        |
| Battery             | Li-polymer (Non-Interchangeable)          |
|                     | 6 hours capacity / 3 hours charge to full |
| Working temperature | -10