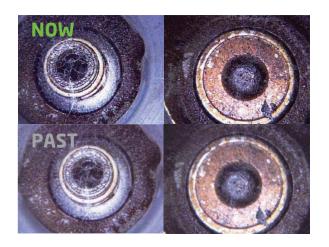

# X1000

# **SHARPNESS. CLEARNESS. BRIGHTNESS**





### **KEY FEATURES**

- · 7" TFT LCD
- 1m drop resistence
- · Sharp,Clear,Bright images
- · 800x480 display resolution
- · 640x480 video/photo resolution
- · Rechargeable battery with 6 hour capacity
- · Skype communication ready
- · LED backlight function keys: great for low light inspection
- · 3 easy ways to capture pictures :
  - -from the system
  - -articulation probe
  - -remote control
- · Neck/Hand strap : convenience
- · Light weight: only 1.3kg



# **ACCESSORIES**













Hand strap





Neck strap

# **DISTINGUISHING IMAGE QUALITY**



## **DISPLAY GRID**

Real-time measurement with grids for sophisticated objects. (cm/in)



## **COMPARE**

To verifty the difference betwween identical/similar object, you can put notes on the picture.



#### **DUAL VIEWS IN DIVIDED SCREENS**

To see front view and side view simultaneously (designated lens is need )





# CLARITY+ SHARP IMAGES



**NEGATIVE+**IDEAL FOR CRACK INSPECTION



## **SKYPE READY**



Simply connect to internet, you can Skype out to communicate with another PC anywhere.

### **LIGHT WEIGHT**

Adjustable neck/shoulder strap for inspection or carrying.







## **3 WAYS TO CAPTURE YOUR IMAGES**



## **PERFORMANCE COMPARISON**



## **SPECIFICATIONS**

| Features            | Description                               |
|---------------------|------------------