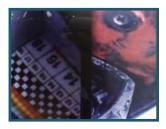

images
- · 800x480 display resolution
- · 640x480 video/photo resolution
- · Rechargeable battery with 6 hour capacity
- · Skype communication ready
- · LED backlight function keys: great for low light inspection
- · 3 easy ways to capture pictures :
  - -from the system
  - -articulation probe
  - -remote control
- · Neck/Hand strap : convenience
- · Light weight: only 1.3kg



# **ACCESSORIES**













Hand strap





Neck strap

# **DISTINGUISHING IMAGE QUALITY**



## **DISPLAY GRID**

Real-time measurement with grids for sophisticated objects. (cm/in)



## **COMPARE**

To verifty the difference betwween identical/similar object, you can put notes on the picture.



#### **DUAL VIEWS IN DIVIDED SCREENS**

To see front view and side view simultaneously (designated lens is need )





# CLARITY+ SHARP IMAGES



**NEGATIVE+**IDEAL FOR CRACK INSPECTION



## **SKYPE READY**



Simply connect to internet, you can Skype out to communicate with another PC anywhere.

### **LIGHT WEIGHT**

Adjustable neck/shoulder strap for inspection or carrying.







## **3 WAYS TO CAPTURE YOUR IMAGES**



## **PERFORMANCE COMPARISON**



## **SPECIFICATIONS**

| Features            | Description                               |
|---------------------|-------------------------------------------|
| LCD                 | 7" LCD ( 800 x 480 )                      |
| Snapshot            | 640 * 480,jpeg                            |
| Recording           | 640 * 480 , MPEG4 (with audio)            |
| Dimension           | 240 * 154 * 47mm                          |
| Weight              |