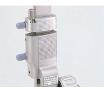

## Vernier Height Gage SERIES 514, 506 — Standard Height Gage with Adjustable Main Scale

• Fits comfortably in the hand and moves easily on the surface plate.

• The main scale slides and clamps within the column