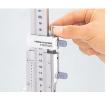

for quick and convenient zero-setting.

 Large locking knobs are used both for the slider and fine adjustment clamps to make clamping easy and secure.

• Large mainscale engraving for fatigue-free

working.