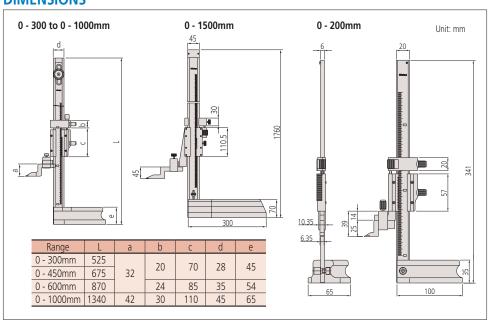

20

• For precision Black Granite Surface Plates, refer to page E-51.

**SPECIFICATIONS** 

| Metric ——— |           |            |                  |          |                  |           |        |       |                |  |  |
|------------|-----------|------------|------------------|----------|------------------|-----------|--------|-------|----------------|--|--|
|            | Order No. | Range      | Graduation       | Accuracy | Scale adjustment | Fine feed | Height | Mass  | Remarks        |  |  |
|            | 506-207   | 0 - 200mm  | 0.02mm<br>0.05mm | ±0.03mm  | _                | 4mm       | 341mm  | 1.4Kg | _              |  |  |
|            | 514-102   | 0 - 300mm  |                  | ±0.04mm  | 15mm             |           | 525mm  | 3.1Kg | _              |  |  |
|            | 514-104   | 0 - 450mm  |                  | ±0.05mm  |                  |           | 675mm  | 3.4Kg | _              |  |  |
|            | 514-106   | 0 - 600mm  |                  |          |                  | 7mm       | 870mm  | 7.4Kg | _              |  |  |
|            | 514-108   | 0 - 1000mm |                  | ±0.07mm  | 25mm             | 6mm       | 1340mm | 20Kg  | _              |  |  |
|            | 514-170   | 0 - 1500mm |                  | ±0.18mm  |                  | 20mm      | 1760mm | 26Kg  | with magnifier |  |  |

| Inch/Metric | ı       |              |          |                  |           |        |         |         |
|-------------|---------|--------------|----------|------------------|-----------|--------|---------|---------|
| Order No.   | Range   | Graduation   | Accuracy | Scale adjustment | Fine feed | Height | Mass    | Remarks |
| 506-208     | 0 - 8"  | .001"/0.02mm | ±.001"   | _                | .16"      | 341mm  | 1.4Kg   | _       |
| 514-103     | 0 - 12" |              | ±.002"   | .6"              |           | 525mm  | 3.1Kg   | _       |
| 514-105     | 0 - 18" |              |          |                  |           | 675mm  | 3.4Kg   | _       |
| 514-107     | 0 - 24" |              |          |                  | .27"      | 870mm  | 7.4Kg   | _       |
| 514-109     | 0 - 40" |              | ±.003"   | 1"               | .24"      | 1340mm | 20.0 Kg | _       |

## **DIMENSIONS**