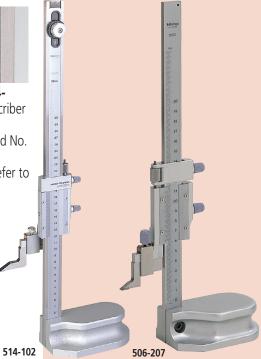

## Vernier Height Gage SERIES 514, 506 — Standard Height Gage with Adjustable Main Scale

• Fits comfortably in the hand and moves easily on the surface plate.

• The main scale slides and clamps within the column

for quick and convenient zero-setting.

 Large locking knobs are used both for the slider and fine adjustment clamps to make clamping easy and secure.

• Large mainscale engraving for fatigue-free

working.

Carbide-tipped scriber (No. 07GZA000 for Nos. 514-102/104/106/103/105/107, No. 905200 for Nos. 514-

905008 for No. 514-170)

104/106/103/105/107, No. 905200 for Nos. 514-108 and 109, and No. 900390 for No. 514-170) is provided as a standard accessory. (Scriber cramp No. 05GZA033 for Code No. 514-102/104/106/108/103/105/107/109, and No.

20

• For precision Black Granite Surface Plates, refer to page E-51.

**SPECIFICATIONS** 

| Metric ——— |           |            |                  |          |                  |           |        |       |                |  |  |
|------------|-----------|------------|------------------|----------|------------------|-----------|--------|-------|----------------|--|--|
|            | Order No. | Range      | Graduation       | Accuracy | Scale adjustment | Fine feed | Height | Mass  | Remarks        |  |  |
|            | 506-207   | 0 - 200mm  | 0.02mm<br>0.05mm | ±0.03mm  | _                | 4mm       | 341mm  | 1.4Kg | _              |  |  |
|            | 514-102   | 0 - 300mm  |                  | ±0.04mm  | 15mm             |           | 525mm  | 3.1Kg | _              |  |  |
|            | 514-104   | 0 - 450mm  |                  | ±0.05mm  |                  |           | 675mm  | 3.4Kg | _              |  |  |
|            | 514-106   | 0 - 600mm  |                  |          |                  | 7mm       | 870mm  | 7.4Kg | _              |  |  |
|            | 514-108   | 0 - 1000mm |                  | ±0.07mm  | 25mm             | 6mm       | 1340mm | 20Kg  | _              |  |  |
|            | 514-170   | 0 - 1500mm |                  | ±0.18mm  |                  | 20mm      | 1760mm | 26Kg  | with magnifier |  |  |