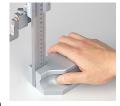

## Vernier Height Gage SERIES 514, 506 — Standard Height Gage with Adjustable Main Scale

• Fits comfortably in the hand and moves easily on the surface plate.

• The main scale slides and clamps within the column

for quick and convenient zero-setting.

 Large locking knobs are used both for the slider and fine adjustment clamps to make clamping easy and secure.

• Large mainscale engraving for fatigue-free

working.