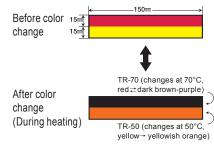

## TR

Single temperature indicating model

| Before color change | 20mm    | 200mm    |  |
|---------------------|---------|----------|--|
| After color change  | mm_     | <b>‡</b> |  |
| (During heating)    | 12<br>4 |          |  |

| Туре  | Color-change temperature°C | Low-temperature color | ⇄        | High-temperature color | Color-change accuracy | JAN code      |
|-------|----------------------------|-----------------------|----------|------------------------|-----------------------|---------------|
| TR-40 | 40                         | Reddish yellow        | <b></b>  | Reddish orange         | ±2℃                   | 4582130421536 |
| TR-50 | 50                         | Yellow                | <b></b>  | Yellowish orange       |                       | 4582130421543 |
| TR-60 | 60                         | Bright yellowish red  | <b>→</b> | Dark brown-purple      |                       | 4582130421550 |
| TR-70 | 70                         | Red                   | <b>→</b> | Dark brown-purple      |                       | 4582130421567 |