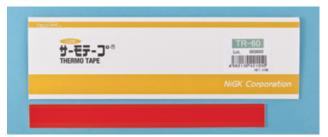

## Thermo Tape™

■ POINT!! Strips showing the current temperature

- Thermo Tape™ is a reversible indicator that changes color at the specified temperature and reverts to its original color when cooled. It can be used repeatedly.
- Both sides of the tape retain the original color (before changing), making any color change due to a rise in temperature obvious at a single glance.
- As a tape, it can be cut into strips of any length.

## TR

Single temperature indicating model

| Before color change | 20mm    | 200mm    |  |
|---------------------|---------|----------|--|
| After color change  | mm_     | <b>‡</b> |  |
| (During heating)    | 12<br>4 |          |  |