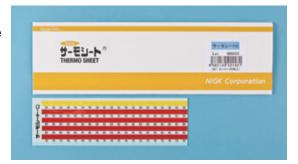

## Thermo Sheet TM (Non-RoHS compliant

■ POINT!! Temperature-indicating sheet

- Sheets with a combination of reversible temperature indicating materials. There are two types: 2-temperature and 5-temperature.
- The 2-temperature sheet is suitable for indicating warning and danger temperatures. (P5·7)
- The 5-temperature sheet is suitable for measuring temperature and checking for temperature increases. (C)
- Color-change temperatures and color-change tones are the same as for Number Thermo Wappen™.
- **■**P5·7
  - ●2-temperature type

 $\square$ C

•5-temperature type

\* Color changes and color tones are the same as for Number Thermo Wappen<sup>TM</sup>

| Туре  | Color-change temperature°C | Qty per box | Color-change accuracy | JAN code      |  |
|-------|----------------------------|-------------|-----------------------|---------------|--|
| P-5·7 | 50-70                      | 30          | ±2℃                   | 4582130421574 |  |
| С     | 50-55-60-65-70             | 100         | 1 -20                 | 4582130421581 |  |