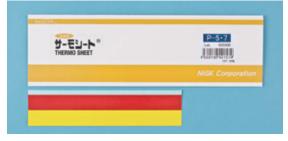

## Thermo Sheet TM (Non-RoHS compliant

■ POINT!! Temperature-indicating sheet

- Sheets with a combination of reversible temperature indicating materials. There are two types: 2-temperature and 5-temperature.
- The 2-temperature sheet is suitable for indicating warning and danger temperatures. (P5·7)
- The 5-temperature sheet is suitable for measuring temperature and checking for temperature increases. (C)
- Color-change temperatures and color-change tones are the same as for Number Thermo Wappen™.
- **■**P5·7
  - ●2-temperature type

 $\square$ C

•5-temperature type

\* Color changes and color tones are the same as for Number Thermo Wappen<sup>TM</sup>

| Туре  | Color-change temperature°C | Qty per box | Color-change accuracy | JAN code      |  |
|-------|----------------------------|-------------|-----------------------|---------------|--|
| P-5·7 | 50-70                      | 30          | ±2℃                   | 4582130421574 |  |
| С     | 50-55-60-65-70             | 100         | 1 -20                 | 4582130421581 |  |