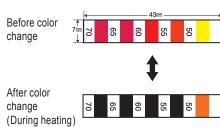

## Thermo Sheet TM (Non-RoHS compliant

■ POINT!! Temperature-indicating sheet

- Sheets with a combination of reversible temperature indicating materials. There are two types: 2-temperature and 5-temperature.
- The 2-temperature sheet is suitable for indicating warning and danger temperatures. (P5·7)
- The 5-temperature sheet is suitable for measuring temperature and checking for temperature increases. (C)
- Color-change temperatures and color-change tones are the same as for Number Thermo Wappen™.
- **■**P5·7
  - ●2-temperature type

 $\square$ C

•5-temperature type

\* Color changes and color tones are the same as for Number Thermo Wappen<sup>TM</sup>

| Туре  | Color-change temperature°C | Qty per box | Color-change accuracy | JAN code      |  |
|-------|----------------------------|-------------|-----------------------|---------------|--|
| P-5·7 | 50-70                      | 30          | ±2℃                   | 4582130421574 |  |
| С     | 50-55-60-65-70             | 100         | 1 -20                 | 4582130421581 |  |