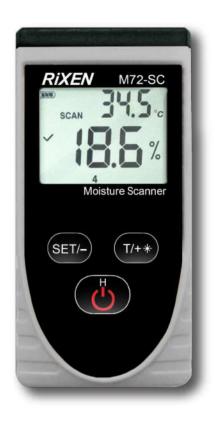

## **Specifications of M72-SC**

| Measurement Range         | 0 ~ 55% WME                          |
|---------------------------|--------------------------------------|
|                           | 0 ~ 50°C (32~122°F)                  |
| Accuracy                  | Moisture: ±1.5%                      |
|                           | Temperature: ±1.5°C (±2.7°F)         |
| <b>Wood Density Range</b> | 0.26 ~ 1.05g/cm <sup>3</sup>         |
| Measuring Depth Range     | 0 ~ 50mm                             |
| Display                   | Digital LCD display with Back-Light. |
| Main Functions            | ※Data-Hold                           |
|                           |                                      |
|                           |                                      |
|                           | ※°C / °F switchable                  |
|                           |                                      |
|                           |                                      |
|                           |                                      |
| Power Supply              | One 9V battery                       |
| Dimensions                | 63.6 x 31 x 125.8mm (2.5X1.2X5.0 in) |
| Weight                    | Approx. 142g (battery included)      |
|                           |                                      |