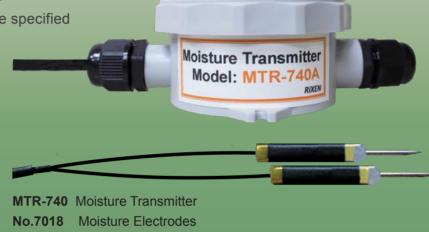

## Dry / Humidification Control MTR-740 Drying / Humidification control. DIP65 DCE DROHS

Applications : Wood , Bamboos , Building Materials , Leathers , Foods , Cardboard ... etc .

- Moisture Measurement and Control
- 4 ~ 20mA or 1 ~ 5Vdc Output
- IP65 Watertight Enclosure, Stainless Steel Probe
- Custom Calibration for Measuring Object
- Wide Supply Voltage: 12 ~ 40Vdc
- Easy Mounting and Quick Wiring
- The length of probe cable can be specified

No.7018 Twin Electrodes Probe

## **Specifications of MTR-740**

| 0.0 ~ 100.0% output scale                                                                |                                   |
|------------------------------------------------------------------------------------------|-----------------------------------|
| Wood : ± 1.5 % , % According to the different materials have different reference values. |                                   |
| -20~+200°C                                                                               |                                   |
|                                                                                          | Better than 1% per year (Typical) |
| ± 0.02% / °C (Effect @ 0% RH)                                                            |                                   |
| Approx. 3 sec. per reading                                                               |                                   |
| 4 ~ 20 mA / 0~100% Two wire<br>1~5VDC / 0~100%                                           |                                   |
|                                                                                          | 12 ~ 40V DC, >250mA               |
| -40 ~ +60°C (-40~+140°F)                                                                 |                                   |
| ABS plastic watertight enclosure (IP 65), Probe: SUS304 or SUS316                        |                                   |
| Approx. 190g (Without probe and cable)                                                   |                                   |
| Instrument : ø90 x 54(H)mm                                                               |                                   |
| Probe :  ø2.5 x 25(L)mm<br>※Length of probe and length of cable is possible upon request |                                   |
|                                                                                          |                                   |