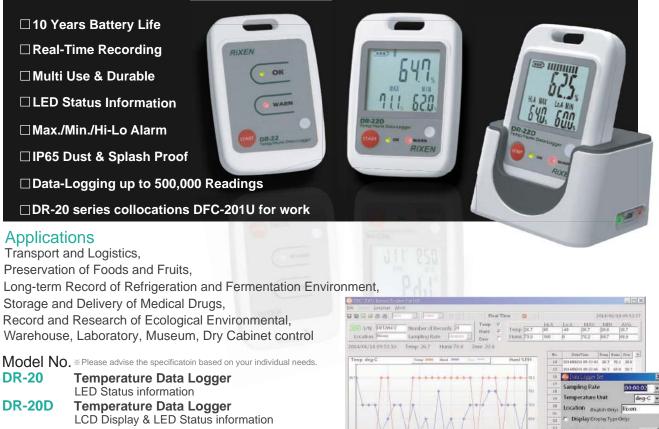

## **Temperature / Humidity Data Logger**

DR-20 series Dust & Splash Proof, Data-Logger, Max/Min/Hi-Lo Alarm DP65 CE RoHS

-/00-:0

Bait Bait

- **DR-22 Temperature / Humidity Data Logger** LED Status information **DR-22D** Temperature / Humidity Data Logger
- LCD Display & LED Status information DFC-201U USB Docking Station and Software

## **Specifications of DR-20 Series**

| Model No.       | DR-20                                                                                                                                                                                                                                                                                                                                                                                                                                                     | DR-20D | DR-22                                                                                             | DR-22D |
|-----------------|-----------------------------------------------------------------------------------------------------------------------------------------------------------------------------------------------------------------------------------------------------------------------------------------------------------------------------------------------------------------------------------------------------------------------------------------------------------|--------|---------------------------------------------------------------------------------------------------|--------|
| Measuring Range | Temperature: -40~+85°C (-40~+185°F)                                                                                                                                                                                                                                                                                                                                                                                                                       |        | Temperature : -40~+85°C (-40~+185°F)<br>Humidity: 0~100% RH<br>Dew Point: -70~+85°C (-94~+185 °F) |        |
| Resolution      | Temperature: 0.1°C (0.1°F)                                                                                                                                                                                                                                                                                                                                                                                                                                |        | Temperature: 0.1°C (0.1°F); Humidity: 0.1%RH                                                      |        |
| Accuracy        | ±0.5°C (±0.9°F)                                                                                                                                                                                                                                                                                                                                                                                                                                           |        | ±0.5°C (±0.9°F) / ±3%RH                                                                           |        |
| Memory          | 500,000 readings                                                                                                                                                                                                                                                                                                                                                                                                                                          |        | 250,000 readings each channel                                                                     |        |
| Display         | LCD Display (DR-20D & DR-22D only) + LED Status information (Red & Green)                                                                                                                                                                                                                                                                                                                                                                                 |        |                                                                                                   |        |
| Sensor          | Precision semiconductor sensor                                                                                                                                                                                                                                                                                                                                                                                                                            |        |                                                                                                   |        |
| Sample Rate     | 1 second to 24 hours, selectable in software                                                                                                                                                                                                                                                                                                                                                                                                              |        |                                                                                                   |        |
| Baud Rate       | 57600                                                                                                                                                                                                                                                                                                                                                                                                                                                     |        |                                                                                                   |        |
| Battery Life    | 10 years typical (at 25±3°C, 15 minute recording rate with display off and not set alarm function)                                                                                                                                                                                                                                                                                                                                                        |        |                                                                                                   |        |
| Main Functions  | Generic features: Real-Time, Software start / Button start / Delay start, IP65 Dust & Splash proof<br>Red LED alarm indicator, Green LED blinks to indicate device is action, Built-in S/N, Digital calibration<br>Display type features: Display the value of temperature and humidity simultaneously ;<br>Max. Min. Hi/Lo Alarm setpoint ; Memory capacity and power indication<br>* Funtions of software, please refer to the instructions of DFC-201U |        |                                                                                                   |        |
| Dimensions      | 80 × 53 × 16mm                                                                                                                                                                                                                                                                                                                                                                                                                                            |        |                                                                                                   |        |
| Weight          | DR-20 / DR-22 Approx. 54g, DR-20D / DR-22D Approx. 60g                                                                                                                                                                                                                                                                                                                                                                                                    |        |                                                                                                   |        |
| Approvals       | RoHS, CE, IP65                                                                                                                                                                                                                                                                                                                                                                                                                                            |        |                                                                                                   |        |