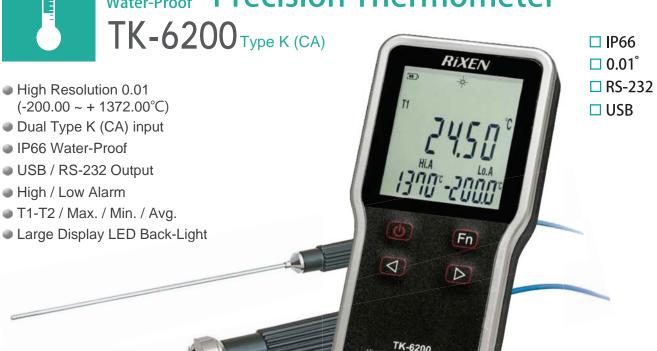

## High Accuracy Precision Thermometer Water-Proof

## **Specifications of TK-6200**

| opodinioanono or                | 111 0200                                                                               |
|---------------------------------|----------------------------------------------------------------------------------------|
| Input                           | Dual Type K (CA) Thermocouple input (ITS-90)                                           |
| Measurement Range               | -200.00 ~ +1372.00°C, -328.00 ~ +2500.0°F                                              |
| Resolution                      | 0.01°C / °F (under 999.99°C/°F), 0.1°C / °F (above1000.0°C / °F)                       |
|                                 | ± 0.05% of rdg + 0.1°C (In 23±5°C operating environment)                               |
| Accuracy*                       | ± 0.1% of rdg + 0.2°C (Out off 23±5°C operating environment)                           |
|                                 | Auto. Temperature Compensation                                                         |
| Sampling Rate*                  | Approx. 0.4 sec.                                                                       |
|                                 | Hi/Lo Alarm setting, T1-T2, Data hold, Max./Min./Avg. values record, Switchable °C/°F, |
| Main Functions                  | Digital USB / RS-232 output, Battery sign and low battery warning,                     |
|                                 | Outside calibration function, LED Back-light, IP66 water and dust proof                |
| Output                          | USB / RS-232 output / 0.01°C / 1 bit %protocol provided                                |
| Power Source                    | One 9 V battery or AC Adapter                                                          |
| Dimensions / Weight             | 150 x 75 x 28 mm, Approx.320g (battery included)                                       |
| Input Connection                | Mini-Connector x 2                                                                     |
| Operating Environment           | -20 ~ +60°C ; 0 ~ 100%RH                                                               |
| Approvals                       | CE, RoSH, IP66                                                                         |
| . Alacut accuracy and according | · · · · · · · · · · · · · · · · · · ·                                                  |