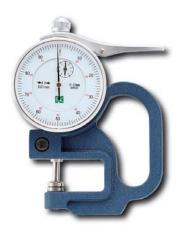

## **DIAL THICKNESS GAUGES**

DIMENSIONS

Units: mm

 $\phi$ 10 30 92

USE

• One touch thickness measurement of sheet metal

MATERIAL • Body : Steel

• Probes : Steel

FEATURES • Easy to operate for a quick measurement

| Order No. | Model No. | Graduation<br>(mm) | Measurement<br>Range(mm) | Insertion Depth (mm) | Accuracy<br>(μm) | Measuring Faces (mm) | Weight |
|-----------|-----------|--------------------|--------------------------|----------------------|------------------|----------------------|--------|
| 151532    | DS-1211   | 0.01               | 0~10                     | 30                   | ±20              | φ10mm<br>Flat        | 260g   |