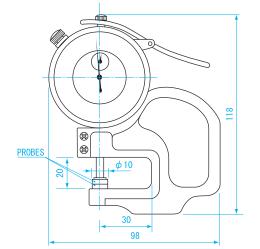

## **DIAL THICKNESS GAUGES**

DIMENSIONS

Units: mm

 $\phi$ 10 30 92

USE

• One touch thickness measurement of sheet metal

MATERIAL • Body : Steel

• Probes : Steel

FEATURES • Easy to operate for a quick measurement

| Order No. | Model No. | Graduation<br>(mm) | Measurement<br>Range(mm) | Insertion Depth (mm) | Accuracy<br>(μm) | Measuring Faces (mm) | Weight |
|-----------|-----------|--------------------|--------------------------|----------------------|------------------|----------------------|--------|
| 151532    | DS-1211   | 0.01               | 0~10                     | 30                   | ±20              | φ10mm<br>Flat        | 260g   |