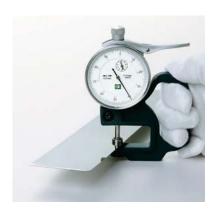

## **DIAL THICKNESS GAUGES**

DIMENSIONS

Units: mm

 $\phi$ 10 30 92

USE

• One touch thickness measurement of sheet metal

MATERIAL • Body : Steel

• Probes : Steel

FEATURES • Easy to operate for a quick measurement

| Order No. | Model No. | Graduation<br>(mm) | Measurement<br>Range(mm) | Insertion Depth (mm) | Accuracy<br>(μm) | Measuring Faces (mm) | Weight |
|-----------|-----------|--------------------|--------------------------|----------------------|------------------|----------------------|--------|
| 151532    | DS-1211   | 0.01               | 0~10                     | 30                   | ±20              | φ10mm<br>Flat        | 260g   |