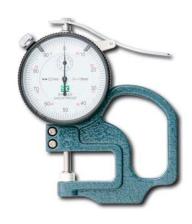

## **DIAL THICKNESS GAUGES**

DIMENSIONS

Units: mm

 $\phi$ 10 30 92

USE

• One touch thickness measurement of sheet metal

MATERIAL • Body : Steel

• Probes : Steel

FEATURES • Easy to operate for a quick measurement

| Order No. | Model No. | Graduation<br>(mm) | Measurement<br>Range(mm) | Insertion Depth (mm) | Accuracy<br>(μm) | Measuring Faces (mm) | Weight |
|-----------|-----------|--------------------|--------------------------|----------------------|------------------|----------------------|--------|
| 151532    | DS-1211   | 0.01               | 0~10                     | 30                   | ±20              | φ10mm<br>Flat        | 260g   |