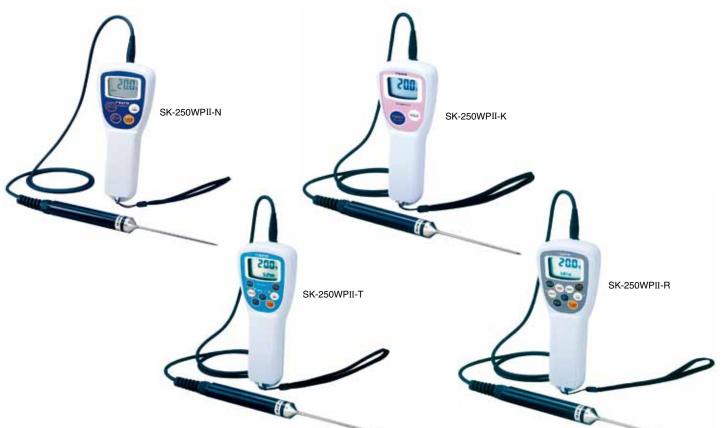

## SK-250WPII SERIES WATERPROOF DIGITAL THERMOMETERS

No. 8062-00MODEL SK-250WPII-NFOR GENERAL PURPOSENo. 8064-00MODEL SK-250WPII-TWITH TIMER FUNCTIONNo. 8066-00MODEL SK-250WPII-RWITH MEMORY FUNCTIONNo. 8068-00MODEL SK-250WPII-KFOR SIMPLE OPERATION

## **MUTUAL SPECIFICATIONS (MAIN UNITS)**

| Cat. No.            | 8068-00                                                                                 | 8062-00      | 8064-00                           | 8066-00           |
|---------------------|-----------------------------------------------------------------------------------------|--------------|-----------------------------------|-------------------|
| Model               | SK-250WPII-K                                                                            | SK-250WPII-N | SK-250WPII-T                      | SK-250WPII-R      |
| Measuring range     | -40 to 250°C (depends on the probe connected: SWPII series)                             |              |                                   |                   |
| Resolution          | 0.1°C at -9.9 to 199.9°C 1°C at other range                                             |              |                                   |                   |
| Accuracy (body)     | ±(0.1+1 digit)°C at −9.9 to 199.9°C<br>±(1+1 digit)°C at other than above               |              |                                   |                   |
| Waterproof property | Conforming to JIS C 0920 IPX6                                                           |              |                                   |                   |
| Operating ambient   | 0 to 50°C                                                                               |              |                                   |                   |
| Sampling time       | Approx. 1 sec.                                                                          |              |                                   |                   |
| Functions           | Data Hold, Auto power-off, Low battery mark                                             |              |                                   |                   |
|                     | Min/Max memory data                                                                     |              |                                   |                   |
|                     | Clock disp                                                                              |              |                                   | olay (24h)        |
|                     | Timer function (buzzer sounds)                                                          |              |                                   | buzzer sounds)    |
|                     |                                                                                         |              | Alarm Upper/Lower limits (buzzer) |                   |
|                     |                                                                                         |              |                                   | Data memory (100) |
| Power requirement   | 3VDC (AAA size battery x 2)                                                             |              |                                   |                   |
| Battery life        | Approx. 1000 hours continuous with alkaline batteries (350 hours under use of buzzer)   |              |                                   |                   |
| Material            | ABS resin                                                                               |              |                                   |                   |
| Dimensions          | 71(W)×170(H)×36(D)mm                                                                    |              |                                   |                   |
| Weight              | Approx. 145g                                                                            |              |                                   |                   |
| Accessories         | SWPII-01M probe w/test result, hand strap, vinyl cover, "AAA" size alkaline battery x 2 |              |                                   |                   |