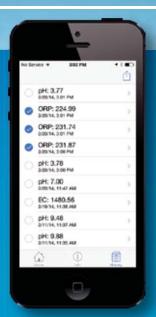

# SMM-1™ SMART AQUA METER

The SAM-1™ Smart Aqua Meter from Sensorex® turns your smartphone or tablet into a powerful and convenient pH, ORP or conductivity and temperature meter. Simply connect the SAM-1™ and smart sensor into the audio jack of your smartphone or tablet and you are ready to take accurate readings. The sensor type and calibration data is auto-recognized. Quickly and easily record reading details such as time, date, and GPS coordinates with location names and comments. Measure samples in the lab, field or plant and share your readings instantly via e-mail. You may select one or more readings for export to spreadsheets for analysis or record retention. Additional sensor types will be supported in the future with seamless software updates.