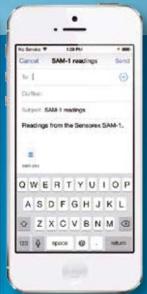

# SMM-1™ SMART AQUA METER

The SAM-1™ Smart Aqua Meter from Sensorex® turns your smartphone or tablet into a powerful and convenient pH, ORP or conductivity and temperature meter. Simply connect the SAM-1™ and smart sensor into the audio jack of your smartphone or tablet and you are ready to take accurate readings. The sensor type and calibration data is auto-recognized. Quickly and easily record reading details such as time, date, and GPS coordinates with location names and comments. Measure samples in the lab, field or plant and share your readings instantly via e-mail. You may select one or more readings for export to spreadsheets for analysis or record retention. Additional sensor types will be supported in the future with seamless software updates.