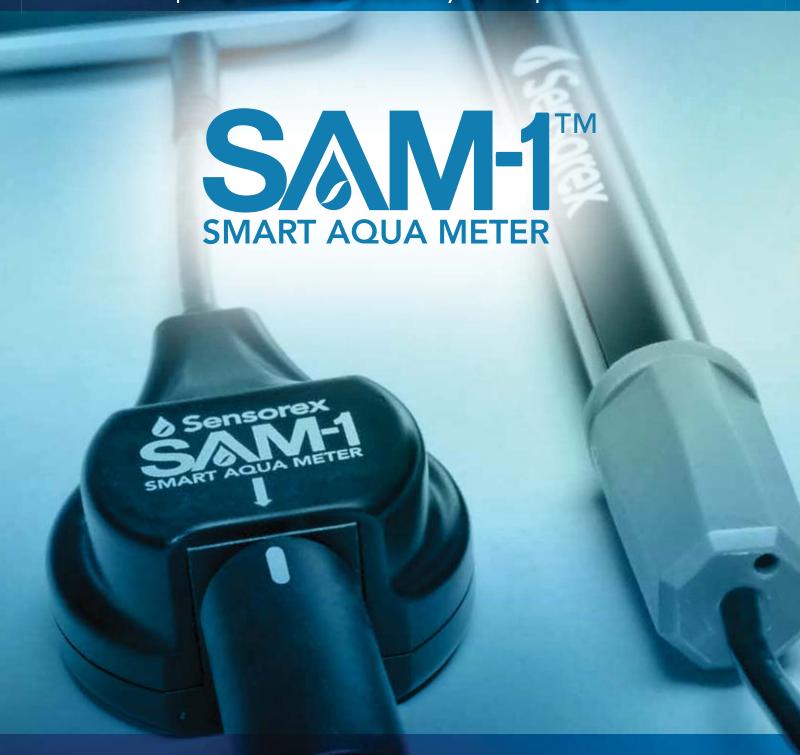

# SMM-1™ SMART AQUA METER

The SAM-1™ Smart Aqua Meter from Sensorex® turns your smartphone or tablet into a powerful and convenient pH, ORP or conductivity and temperature meter. Simply connect the SAM-1™ and smart sensor into the audio jack of your smartphone or tablet and you are ready to take accurate readings. The sensor type and calibration data is auto-recognized. Quickly and easily record reading details such as time, date, and GPS coordinates with location names and comments. Measure samples in the lab, field or plant and share your readings instantly via e-mail. You may select one or more readings for export to spreadsheets for analysis or record retention. Additional sensor types will be supported in the future with seamless software updates.

SAM-1<sup>™</sup> transforms your smart device into a powerful water quality instrument!

Changing the way the world measures water quality