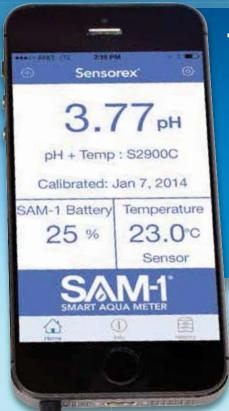

# SMM-1™ SMART AQUA METER

The SAM-1™ Smart Aqua Meter from Sensorex® turns your smartphone or tablet into a powerful and convenient pH, ORP or conductivity and temperature meter. Simply connect the SAM-1™ and smart sensor into the audio jack of your smartphone or tablet and you are ready to take accurate readings. The sensor type and calibration data is auto-recognized. Quickly and easily record reading details such as time, date, and GPS coordinates with location names and comments. Measure samples in the lab, field or plant and share your readings instantly via e-mail. You may select one or more readings for export to spreadsheets for analysis or record retention. Additional sensor types will be supported in the future with seamless software updates.

## SAM-1<sup>™</sup> Smart Sensors

pH ORP Conductivity Temp

S5500C/SAM **Smart ORP Sensor** 

cnsore)

CS1500TC-K=1/SAM **Smart Conductivity Sensor** 

**\$2000C/SAM Smart pH Sensor** 

- Free SAM-1™ App for Apple or Android devices
- Precise and accurate measurements
- Readings with GPS data, time and comments
- Instantly share collected data via email
- Smart sensors simplify calibration