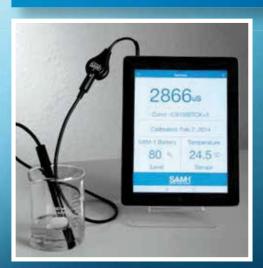

# SMM-1™ SMART AQUA METER

The SAM-1™ Smart Aqua Meter from Sensorex® turns your smartphone or tablet into a powerful and convenient pH, ORP or conductivity and temperature meter. Simply connect the SAM-1™ and smart sensor into the audio jack of your smartphone or tablet and you are ready to take accurate readings. The sensor type and calibration data is auto-recognized. Quickly and easily record reading details such as time, date, and GPS coordinates with location names and comments. Measure samples in the lab, field or plant and share your readings instantly via e-mail. You may select one or more readings for export to spreadsheets for analysis or record retention. Additional sensor types will be supported in the future with seamless software updates.

SAM-1<sup>™</sup> transforms your smart device into a powerful water quality instrument!

Changing the way the world measures water quality