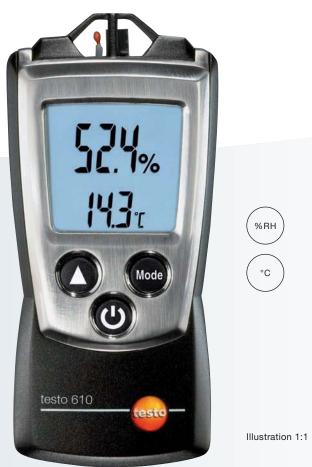

Measurement of air humidity and temperature

The testo 610 simultaneously measures relative air humidity and temperature. It is thus ideally suitable for fast checks on ambient conditions, e.g. in offices, production rooms or in warehouses.

The patented humidity sensor developed by Testo guarantees reliable measurement resulty. The accuracy of  $\pm 2.5$  %RH is confirmed by a calibration protocol which is included in delivery. Dewpoint calculation and the calculation of Wet Bulb as well as a hold-function and the display of max. and min. values are possible with the testo 610.

The clip-on protective cap, wrist strap and belt holder ensure safekeeping of the instrument. testo 610 is very handy, small and easy to operate.