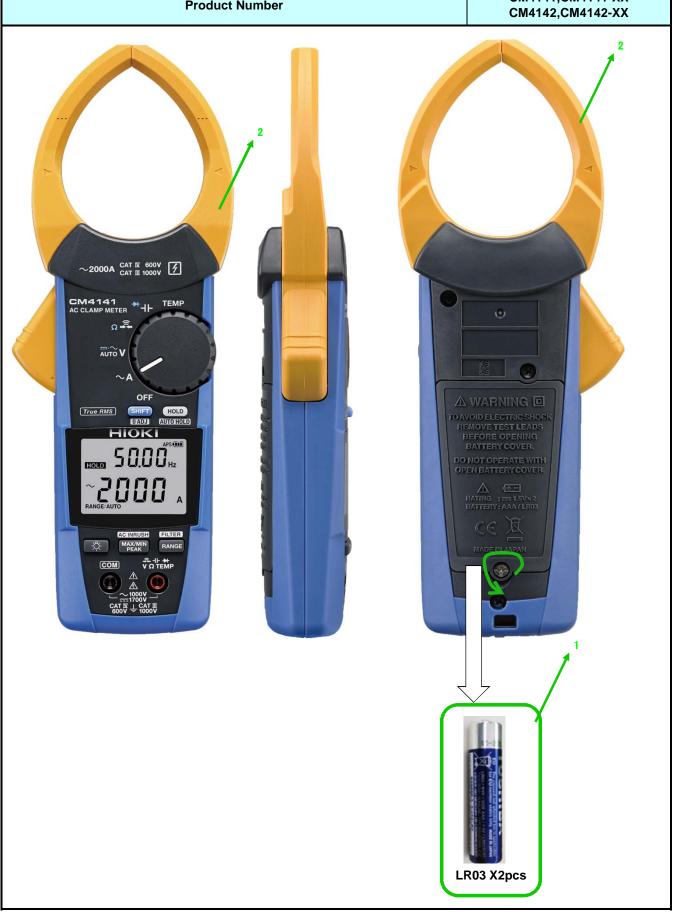

Directive):

1A: 9. Monitoring and control

instruments

1B: Other monitoring and control instruments used in industrial installations

| industrial installations                                                                                                                                                                            |                                      |             |
|-----------------------------------------------------------------------------------------------------------------------------------------------------------------------------------------------------|--------------------------------------|-------------|
| Information for treatment facilities                                                                                                                                                                |                                      |             |
| Company Name                                                                                                                                                                                        | HIOKI                                |             |
| Products Name                                                                                                                                                                                       | AC CLAMP METER                       |             |
| Product Number                                                                                                                                                                                      | CM4141,CM4141-XX<br>CM4142,CM4142-XX |             |
| Components or Material [ EICTA, CECED, and EERA Joint Position Guidance September 26, 2005 ]                                                                                                        | Present                              | Location No |
| Battery(internal*)containing Mercury(Hg)/NiCad/Lithium/Other                                                                                                                                        | YES                                  | 1           |
| Backlighting Lamps of LCD/TFT or similar screens containing Marcury(Hg)                                                                                                                             | No                                   | -           |
| Marcury(Hg) in other applications**                                                                                                                                                                 | No                                   | -           |
| Cadmium**                                                                                                                                                                                           | No                                   | -           |
| Gas ddischarge Lamps                                                                                                                                                                                | No                                   | -           |
| Plastic containing brominated flame retardants other than in Printed Circuit Assemblies***                                                                                                          | YES                                  | 2           |
| Liquid Crystal Displays with surface greater than 100cm2                                                                                                                                            | No                                   | -           |
| Capacitors with PCB's                                                                                                                                                                               | No                                   | -           |
| Capacitors with substances of consern****+height>25mm,diameter>25mm or proportionately similar volume                                                                                               | No                                   | -           |
| Asbestos                                                                                                                                                                                            | No                                   | -           |
| Refractory ceramic fibers                                                                                                                                                                           | No                                   | -           |
| Radio-active substances                                                                                                                                                                             | No                                   | -           |
| Beryllium Oxide                                                                                                                                                                                     | No                                   | -           |
| Other forms of Beryllum                                                                                                                                                                             | No                                   | -           |
| Gasses-which fall under Regulation(EC)2037/2000 and all hydrocarbons(HC)                                                                                                                            | No                                   | -           |
| Conponents with pressurized gas which need spcial attention Pressure>150 000 Pa*****                                                                                                                | No                                   | -           |
| Liquids ***** if volume>10cl ( or equivalence in weight,e.g. for PCB,oil)                                                                                                                           | No                                   | -           |
| Mechanical components that store mechanical energy(i.e. springs) or equivalent parts which need spcial attention*****(diameter>10mm and height>25mm or proportionally similar volume and expanding) | No                                   | -           |

XX is number of 00 between 99

| Location Information |                                      |  |
|----------------------|--------------------------------------|--|
| Company Name         | HIOKI                                |  |
| Products Name        | AC CLAMP METER                       |  |
| Product Number       | CM4141,CM4141-XX<br>CM4142,CM4142-XX |  |