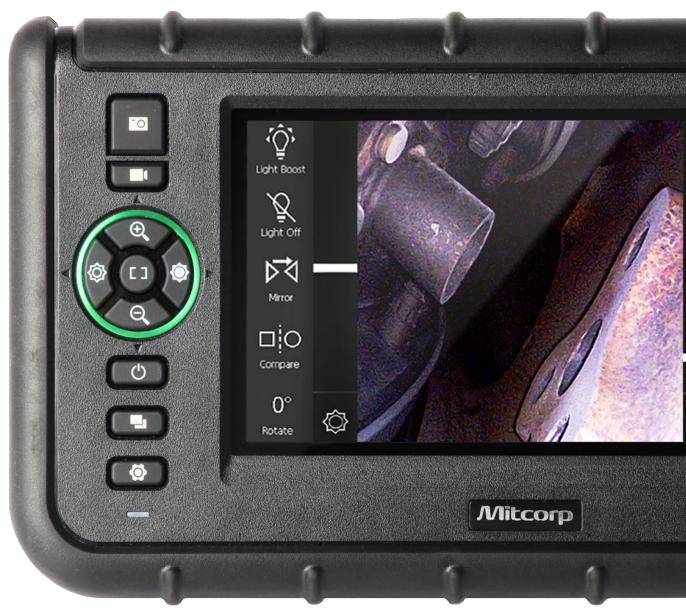

## Product Outlook / Operations

## ADD NOTE

To put comparison information or comments on the captured image

## Particle Free Dust elimination ( when using side view mirror )

## Negative Image contrast

## **Custom Auto White Balance**

White Balance