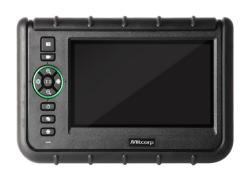

# MX10001MX500

| Features            | Description                                                                               |  |
|---------------------|-------------------------------------------------------------------------------------------|--|
| Display             | 7" LCD (800 * 480)                                                                        |  |
| Snapshot            | 400 * 400, .jpeg                                                                          |  |
| Recording           | 400 * 400, .avi                                                                           |  |
| Dimensions          | 240 *154 * 47 mm                                                                          |  |
| System Weight       | 1.3kg (2.86 lb)                                                                           |  |
| Dust & Water proof  | IP57                                                                                      |  |
| Drop resistence     | 1m                                                                                        |  |
| Power Supply        | Rechargeable Li battery, approx. 3.5 hours charging/ operating AC power: 100-240V, 5V, 3A |  |
| Working temperature | 0°C~45°C (with battery); 0°C~40°C (with AC power adaptor)                                 |  |
| Storage temperature | 0~60°C                                                                                    |  |
| Relative humidity   | Max 95%, non condensing                                                                   |  |
| Storage             | SD card, up to 32G                                                                        |  |
| AV output           | NTSC / PAL                                                                                |  |
| Audio input         | Built-in microphone                                                                       |  |
| Brightness Adjust   | 8 levels (6+2 Boost levels)                                                               |  |

## X1000 PLUS

| Features            | Description                                                                               |
|---------------------|-------------------------------------------------------------------------------------------|
| Display             | 7" LCD (800 * 480)                                                                        |
| Snapshot            | 640 * 480, .jpeg                                                                          |
| Recording           | 640 * 480, .avi                                                                           |
| Dimensions          | 240 *154 * 47 mm                                                                          |
| System weight       | 1.3kg (2.86 lb)                                                                           |
| Dust & Water proof  | IP57                                                                                      |
| Drop resistence     | 1m                                                                                        |
| Power supply        | Rechargeable Li battery, approx. 3.5 hours charging/ operating AC power: 100-240V, 5V, 3A |
| Working temperature | 0°C~45°C (with battery); 0°C~40°C (with AC power adaptor)                                 |
| Storage temperature | 0°C~60°C                                                                                  |
| Relative humidity   | Max 95%, non condensing                                                                   |
| USB                 | Mass storage mode                                                                         |
| Storage             | SD card, up to 32G                                                                        |
| AV output           | NTSC / PAL                                                                                |
| Audio input         | Built-in microphone                                                                       |
| Brightness Adjust   | 8 levels (5+3 Boost levels)                                                               |