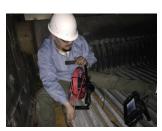

|
| Probe head material | Stainless Steel                   |
| Probe material      | Stainless Steel Spring/FRP        |
| LED                 | Front/Side                        |
| Button (on meter)   | Power, m/ft switch, LED backlight |
| Water proof         | Under water 1m for 30 minutes     |
| DOF                 | 10mm~100mm                        |
| FOV                 | 87°                               |
| Resolution          | 640 x 480                         |
| Working temperature | 0°C ~ 60°C                        |
| Storage temperature | 0°C ~ 60°C                        |

## ACCESSORIES







- 10mm diameter probe, perfect for heat exchanger inspection
- 15m / 25m pipe provides inspection flexibilities
- Work with X1000 PLUS videoscope system

















## **ACCESSORIES**



<sup>\*</sup>Also include: USB cable, AV cable, clean set, SD card, user manual, installation CD