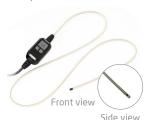

The maximum articulation my degrade over time.

| Features            | Description                           |                                       |  |
|---------------------|---------------------------------------|---------------------------------------|--|
| reatures            | Front View Probe                      | Side View Probe                       |  |
| Probe Head Diameter | 3.9mm                                 | 3.9mm                                 |  |
| Probe Head Length   | 5.6mm                                 | 7.6mm                                 |  |
| Probe Head Material | Stainless steel                       | Stainless steel                       |  |
| Probe Diameter      | 3.9mm                                 | 3.9mm                                 |  |
| Probe Length        | 1m                                    | 1m                                    |  |
| Pobe Material       | Spring, stainless steel               | Spring, stainless steel               |  |
| LED                 | Front                                 | Side                                  |  |
| DOF                 | 5mm-60mm                              | 5mm-60mm                              |  |
| FOV                 | 90°                                   | 90°                                   |  |
| Working temperature | -10°C to 60°C                         | -10°C to 60°C                         |  |
| Storage temperature | -10°C to 60°C                         | -10°C to 60°C                         |  |
| Resolution          | 400*400                               | 400*400                               |  |
| Button              | Snapshot, Brightness+,<br>Brightness- | Snapshot, Brightness+,<br>Brightness- |  |