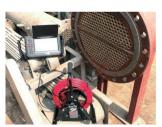

## ACCESSORIES

- 10mm diameter probe, perfect for heat exchanger inspection
- 15m / 25m pipe provides inspection flexibilities
- Work with X1000 PLUS videoscope system