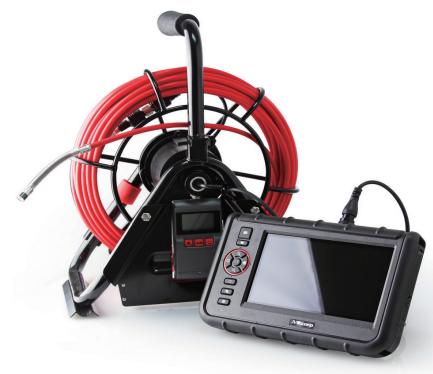

## PRM100

| Features            | Description                       |
|---------------------|-----------------------------------|
| Probe head diameter | 10mm                              |
| Probe head length   | 10mm                              |
| Probe length        | 15m / 25m                         |
| Probe head material | Stainless Steel                   |
| Probe material      | Stainless Steel Spring/FRP        |
| LED                 | Front/Side                        |
| Button (on meter)   | Power, m/ft switch, LED backlight |
| Water proof         | Under water 1m for 30 minutes     |
| DOF                 | 10mm~100mm                        |
| FOV                 | 87°                               |
| Resolution          | 640 x 480                         |
| Working temperature | 0°C ~ 60°C                        |
| Storage temperature | 0°C ~ 60°C                        |

## ACCESSORIES

- 10mm diameter probe, perfect for heat exchanger inspection
- 15m / 25m pipe provides inspection flexibilities
- Work with X1000 PLUS videoscope system