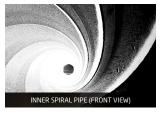

## **DIVERSE APPLICATIONS**

COMBUSTION CHAMBER

INNER SPIRAL PIPE

AIR COMPRESSOR

COMBUSTION CHAMBER

GEAR BOX

CRACKING

Actual Size: 235x150mm