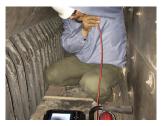

|
| Probe head material | Stainless Steel                   |
| Probe material      | Stainless Steel Spring/FRP        |
| LED                 | Front/Side                        |
| Button (on meter)   | Power, m/ft switch, LED backlight |
| Water proof         | Under water 1m for 30 minutes     |
| DOF                 | 10mm~100mm                        |
| FOV                 | 87°                               |
| Resolution          | 640 x 480                         |
| Working temperature | 0°C ~ 60°C                        |
| Storage temperature | 0°C ~ 60°C                        |

## ACCESSORIES







- 10mm diameter probe, perfect for heat exchanger inspection
- 15m / 25m pipe provides inspection flexibilities
- Work with X1000 PLUS videoscope system

















## **ACCESSORIES**



<sup>\*</sup>Also include: USB cable, AV cable, clean set, SD card, user manual, installation CD