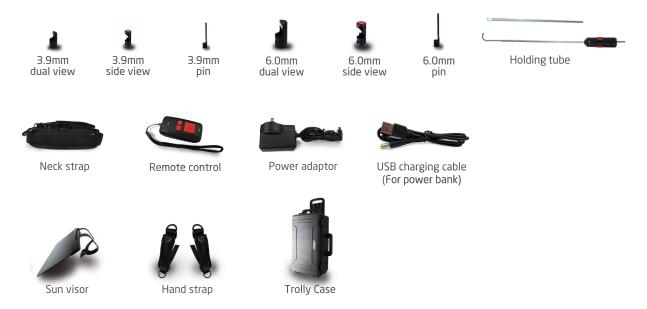

## **ACCESSORIES**

<sup>\*</sup>Also include: USB cable, AV cable, clean set, SD card, user manual, installation CD