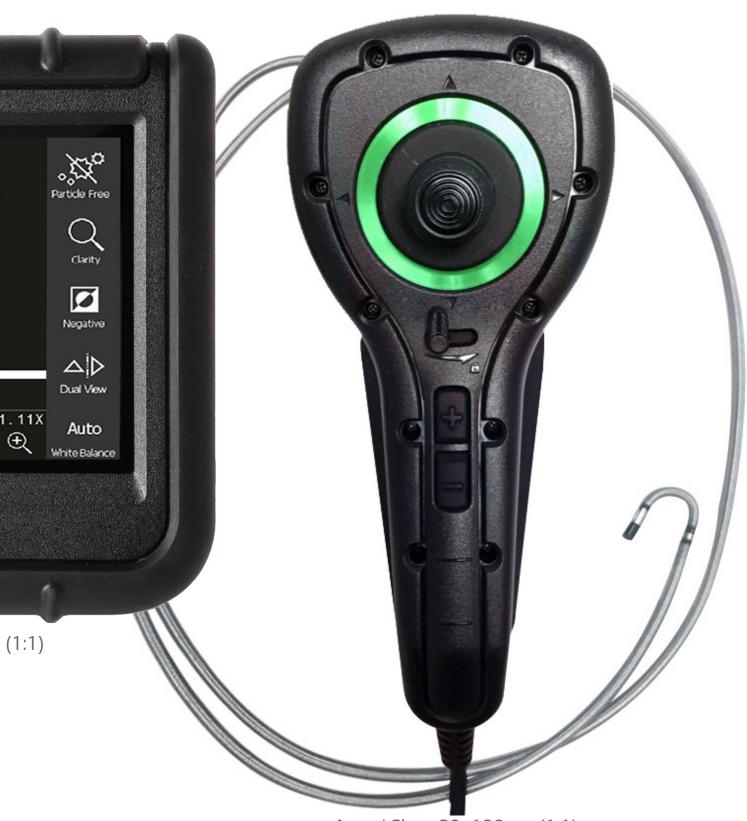

## Product Outlook / Operations

## 3.9mm Insert Tube Options

360 Articulations

| Features                | Description                                |
|-------------------------|--------------------------------------------|
| Probe Head Diameter     | 3.9mm                                      |
| Probe Head Length       | 13mm                                       |
| Probe Length            | 1.5m, 3m                                   |
| LED                     | Front / Side                               |
| Probe Head Material     | Stainless Steel                            |
| Articulations angle     | Full ways 150°                             |
| Depth of Field (DOF)    | 10mm~60mm                                  |
| Field of View (FOV)     | 90°                                        |
| Working Temperature     | -10°C to 60°C                              |
| Storage Temperature     | -10°C to 60°C                              |
| Button                  | Snap / Recording, Brightness+, Brightness- |
| Articulation Shaft Lock | Left-open, right-lock                      |
| Resolution              | 400*400                                    |

<sup>\*</sup> The maximum articulation my degrade over time.

## Two ways Articaulation

Cast probe

| Features            | Description                   |
|---------------------|-------------------------------|
| Probe Head Diameter | 3.9mm                         |
| Probe Head Length   | 13mm                          |
| Probe Length        | 1.5m, 3m                      |
| LED                 | Front / Side                  |
| Probe Head Material | Stainless steel               |
| Probe material      | Outer braided stainless steel |
| Articulations angle | Right-left 180°               |
| DOF                 | 10mm~100mm                    |
| FOV                 | 90°                           |
| Working Temperature | -10°C to 60°C                 |
| Storage Temperature | -10°C to 60°C                 |
| Resolution          | 400*400                       |