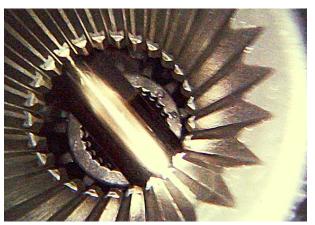

## **DIVERSE APPLICATIONS**

COMBUSTION CHAMBER

INNER SPIRAL PIPE

AIR COMPRESSOR

COMBUSTION CHAMBER

GEAR BOX

CRACKING

Actual Size: 235x150mm