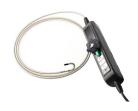

## 3.9mm Insert Tube Options

360 Articulations

| Features                | Description                                |
|-------------------------|--------------------------------------------|
| Probe Head Diameter     | 3.9mm                                      |
| Probe Head Length       | 13mm                                       |
| Probe Length            | 1.5m, 3m                                   |
| LED                     | Front / Side                               |
| Probe Head Material     | Stainless Steel                            |
| Articulations angle     | Full ways 150°                             |
| Depth of Field (DOF)    | 10mm~60mm                                  |
| Field of View (FOV)     | 90°                                        |
| Working Temperature     | -10°C to 60°C                              |
| Storage Temperature     | -10°C to 60°C                              |
| Button                  | Snap / Recording, Brightness+, Brightness- |
| Articulation Shaft Lock | Left-open, right-lock                      |
| Resolution              | 400*400                                    |

<sup>\*</sup> The maximum articulation my degrade over time.