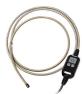

## 3.9mm Insert Tube Options

360 Articulations

| Features                | Description                                |
|-------------------------|--------------------------------------------|
| Probe Head Diameter     | 3.9mm                                      |
| Probe Head Length       | 13mm                                       |
| Probe Length            | 1.5m, 3m                                   |
| LED                     | Front / Side                               |
| Probe Head Material     | Stainless Steel                            |
| Articulations angle     | Full ways 150°                             |
| Depth of Field (DOF)    | 10mm~60mm                                  |
| Field of View (FOV)     | 90°                                        |
| Working Temperature     | -10°C to 60°C                              |
| Storage Temperature     | -10°C to 60°C                              |
| Button                  | Snap / Recording, Brightness+, Brightness- |
| Articulation Shaft Lock | Left-open, right-lock                      |
| Resolution              | 400*400                                    |

<sup>\*</sup> The maximum articulation my degrade over time.