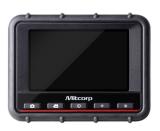

## Product Outlook / Operations

# MX10001MX500

| Features            | Description                                                                               |  |
|---------------------|-------------------------------------------------------------------------------------------|--|
| Display             | 7" LCD (800 * 480)                                                                        |  |
| Snapshot            | 400 * 400, .jpeg                                                                          |  |
| Recording           | 400 * 400, .avi                                                                           |  |
| Dimensions          | 240 *154 * 47 mm                                                                          |  |
| System Weight       | 1.3kg (2.86 lb)                                                                           |  |
| Dust & Water proof  | IP57                                                                                      |  |
| Drop resistence     | 1m                                                                                        |  |
| Power Supply        | Rechargeable Li battery, approx. 3.5 hours charging/ operating AC power: 100-240V, 5V, 3A |  |
| Working temperature | 0°C~45°C (with battery); 0°C~40°C (with AC power adaptor)                                 |  |
| Storage temperature | 0~60°C                                                                                    |  |
| Relative humidity   | Max 95%, non condensing                                                                   |  |
| Storage             | SD card, up to 32G                                                                        |  |
| AV output           | NTSC / PAL                                                                                |  |
| Audio input         | Built-in microphone                                                                       |  |
| Brightness Adjust   | 8 levels (6+2 Boost levels)                                                               |  |

## MX500

| Features            | Description                                                                               |  |
|---------------------|-------------------------------------------------------------------------------------------|--|
| Display             | 5" LCD (640 * 480)                                                                        |  |
| Snapshot            | 400 * 400, .jpeg                                                                          |  |
| Recording           | 400 * 400, .avi                                                                           |  |
| Dimensions          | 160 *120 * 55 mm                                                                          |  |
| Weight              | 745g (4.64 lb)                                                                            |  |
| Waterproof          | IP54                                                                                      |  |
| Drop resistence     | 1m                                                                                        |  |
| Battery             | Rechargeable Li battery, approx. 3.5 hours charging/ operating AC power: 100-240V, 5V, 3A |  |
| Working temperature | 0°C~45°C (with battery); 0°C~40°C (with AC power adaptor)                                 |  |
| Storage temperature | 0°C~60°C                                                                                  |  |
| Relative humidity   | Max 95%, non condensing                                                                   |  |
| Storage             | SD card, up to 32G                                                                        |  |
| Video output        | NTSC / PAL                                                                                |  |
| Audio input         | Built-in microphone                                                                       |  |
| LED indicator       | Green LED: Power on ; Red LED: Charging system                                            |  |

## X1000 PLUS

| Features            | Description                                                                               |
|---------------------|-------------------------------------------------------------------------------------------|
| Display             | 7" LCD (800 * 480)                                                                        |
| Snapshot            | 640 * 480, .jpeg                                                                          |
| Recording           | 640 * 480, .avi                                                                           |
| Dimensions          | 240 *154 * 47 mm                                                                          |
| System weight       | 1.3kg (2.86 lb)                                                                           |
| Dust & Water proof  | IP57                                                                                      |
| Drop resistence     | 1m                                                                                        |
| Power supply        | Rechargeable Li battery, approx. 3.5 hours charging/ operating AC power: 100-240V, 5V, 3A |
| Working temperature | 0°C~45°C (with battery); 0°C~40°C (with AC power adaptor)                                 |
| Storage temperature | 0°C~60°C                                                                                  |
| Relative humidity   | Max 95%, non condensing                                                                   |
| USB                 | Mass storage mode                                                                         |
| Storage             | SD card, up to 32G                                                                        |
| AV output           | NTSC / PAL                                                                                |
| Audio input         | Built-in microphone                                                                       |
| Brightness Adjust   | 8 levels (5+3 Boost levels)                                                               |

## X500

| Features            | Description                                                                              |  |
|---------------------|------------------------------------------------------------------------------------------|--|
| Display             | 5" LCD (640 * 480)                                                                       |  |
| Snapshot            | 640 * 480, .jpeg                                                                         |  |
| Recording           | 640 * 480, .avi                                                                          |  |
| Dimensions          | 160 *120 * 55 mm                                                                         |  |
| Weight              | 745g (1.64 lb)                                                                           |  |
| Waterproof          | IP54                                                                                     |  |
| Drop resistence     | 1m                                                                                       |  |
| Battery             | Rechargeable Li battery, approx. 3.5 hours charging/operating AC power: 100-240V, 5V, 3A |  |
| Working temperature | 0°C~45°C (with battery); 0°C~40°C (with AC power adaptor)                                |  |
| Storage temperature | 0°C~60°C                                                                                 |  |
| Relative humidity   | Max 95%, non condensing                                                                  |  |
| Storage             | SD card, up to 32G                                                                       |  |
| Video output        | NTSC / PAL                                                                               |  |
| Audio input         | Built-in microphone                                                                      |  |
| LED indicator       | Green LED: Power on ; Red LED: Charging system                                           |  |