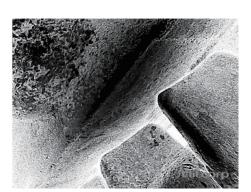

X500 | MX 500 X1000 PLUS | MX 1000



## **SUPER IMAGE QUALITY**

Our outstanding image processing technology implementation to sharpen the edges and optimize the image quality for best inspection result.

## **DIVERSE APPLICATIONS**



COMBUSTION CHAMBER



INNER SPIRAL PIPE



AIR COMPRESSOR



COMBUSTION CHAMBER



GEAR BOX



CRACKING



Actual Size: 235x150mm







Actual Size : 80x190mm (1:1)

## Product Outlook / Operations



















## ADD NOTE

To put comparison information or comments on the captured image





## Particle Free Dust elimination ( when using side view mirror )









## Negative Image contrast







## **Custom Auto White Balance**

White Balance







# MX10001MX500



| Features            | Description                                                                               |  |
|---------------------|-------------------------------------------------------------------------------------------|--|
| Display             | 7" LCD (800 * 480)                                                                        |  |
| Snapshot            | 400 * 400, .jpeg                                                                          |  |
| Recording           | 400 * 400, .avi                                                                           |  |
| Dimensions          | 240 *154 * 47 mm                                                                          |  |
| System We