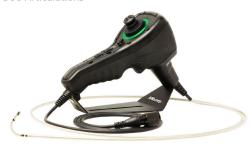

## 3.9mm Insert Tube Options

360 Articulations

| Features                | Description                                |
|-------------------------|--------------------------------------------|
| Probe Head Diameter     | 3.9mm                                      |
| Probe Head Length       | 13mm                                       |
| Probe Length            | 1.5m, 3m                                   |
| LED                     | Front / Side                               |
| Probe Head Material     | Stainless Steel                            |
| Articulations angle     | Full ways 150°                             |
| Depth of Field (DOF)    | 10mm~60mm                                  |
| Field of View (FOV)     | 90°                                        |
| Working Temperature     | -10°C to 60°C                              |
| Storage Temperature     | -10°C to 60°C                              |
| Button                  | Snap / Recording, Brightness+, Brightness- |
| Articulation Shaft Lock | Left-open, right-lock                      |
| Resolution              | 400*400                                    |

## Two ways Articaulation

Cast probe

| Features            | Description                   |
|---------------------|-------------------------------|
| Probe Head Diameter | 3.9mm                         |
| Probe Head Length   | 13mm                          |
| Probe Length        | 1.5m, 3m                      |
| LED                 | Front / Side                  |
| Probe Head Material | Stainless steel               |
| Probe material      | Outer braided stainless steel |
| Articulations angle | Right-left 180°               |
| DOF                 | 10mm~100mm                    |
| FOV                 | 90°                           |
| Working Temperature | -10°C to 60°C                 |
| Storage Temperature | -10°C to 60°C                 |
| Resolution          | 400*400                       |

## Insert Tube Options

Two ways Articulation

4.5mm Front view

| Features            | Description                   | Features            | Description                        |
|---------------------|-------------------------------|---------------------|------------------------------------|
| Probe head diameter | 4.5mm                         | Button              | Snapshot, Brightness+, Brightness- |
| Probe head length   | 13mm                          | Working temperature | -10°C - 60°C                       |
| Probe length        | 1.5m, 3m                      | Storage temperature | -10°C - 60°C                       |
| Articulations       | right-left 180°(*)            | Resolution          | 640x480                            |
| Probe head material | Stainles steel                |                     |                                    |
| Probe material      | Outer braided stainless steel |                     |                                    |
| LED                 | Front                         |                     |                                    |
| FOV                 | 90°                           |                     |                                    |
| DOF                 | 10mm~100mm                    |                     |                                    |

## Intuitive mechanical articulation design

- Lightweight
- Reliable and durable
- Energy saving

| Features            | Description                                                        |
|---------------------|--------------------------------------------------------------------|
| Probe head diameter | 6.0mm (w/o lock ring)                                              |
| Probe head length   | 24mm                                                               |
| Probe length        | 2m / 3m / 5m / 7m                                                  |
| Weight              | 2m-720g; 3m-790g; 5m-930g; 7m 1070g                                |
| Articulation angle  | 2m, 3m full ways $\geq$ 120°; 5m, 7m full ways $\geq$ 80° $^{(*)}$ |
| Probe head material | Stainless steel                                                    |
| Probe material      | Outer braide stainless steel                                       |
| Light source        | Front / Side                                                       |
| FOV                 | 90°                                                                |
| DOF                 | 10mm ~ 100mm                                                       |
| Relative humidity   | Snap / Recording, brightness+, brightness-                         |
| Button              | Left-open, right-lock                                              |
| Shaftlock           | -10°C ~ 60°C                                                       |
| Working temp        | -10°C ~ 60°C                                                       |
| Storage temp        | 640 x 480                                                          |
|                     | * The maximum articulation andle may degrade eyer time             |