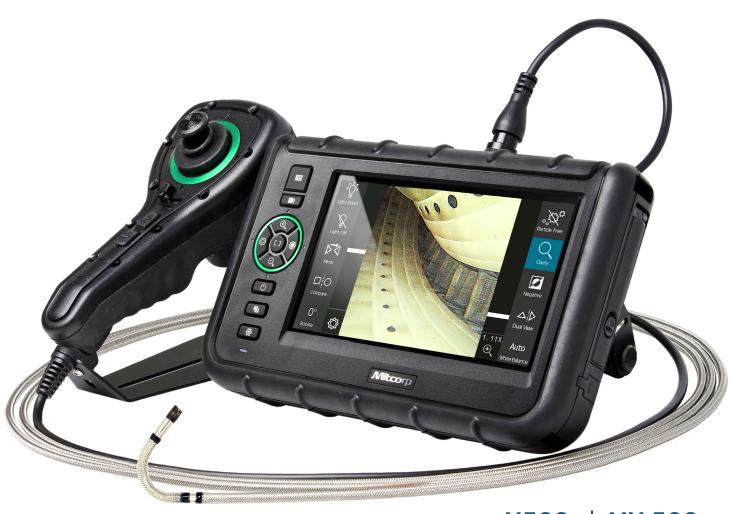

X500 | MX 500 X1000 PLUS | MX 1000



## **SUPER IMAGE QUALITY**

Our outstanding image processing technology implementation to sharpen the edges and optimize the image quality for best inspection result.

## **DIVERSE APPLICATIONS**



COMBUSTION CHAMBER



INNER SPIRAL PIPE



AIR COMPRESSOR



COMBUSTION CHAMBER



GEAR BOX



CRACKING



Actual Size: 235x150mm







Actual Size : 80x190mm (1:1)

## Product Outlook / Operations



















## ADD NOTE

To put comparison information or comments on the captured image





## Particle Free Dust elimination ( when using side view mirror )









## Negative Image contrast







## **Custom Auto White Balance**

White Balance







# MX10001MX500



| Features            | Description