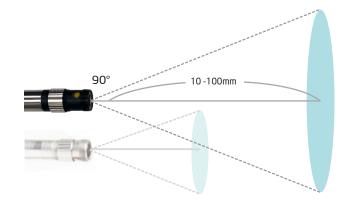

## Two ways Articaulation

Cast probe

| Features            | Description                   |
|---------------------|-------------------------------|
| Probe Head Diameter | 3.9mm                         |
| Probe Head Length   | 13mm                          |
| Probe Length        | 1.5m, 3m                      |
| LED                 | Front / Side                  |
| Probe Head Material | Stainless steel               |
| Probe material      | Outer braided stainless steel |
| Articulations angle | Right-left 180°               |
| DOF                 | 10mm~100mm                    |
| FOV                 | 90°                           |
| Working Temperature | -10°C to 60°C                 |
| Storage Temperature | -10°C to 60°C                 |
| Resolution          | 400*400                       |

## Close up

90 degree Field of View 10mm Depth of Focus