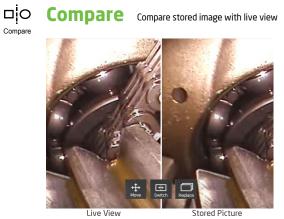

X500 | MX 500 X1000 PLUS | MX 1000



## **SUPER IMAGE QUALITY**

Our outstanding image processing technology implementation to sharpen the edges and optimize the image quality for best inspection result.

## **DIVERSE APPLICATIONS**



COMBUSTION CHAMBER



INNER SPIRAL PIPE



AIR COMPRESSOR



COMBUSTION CHAMBER



GEAR BOX



CRACKING



Actual Size: 235x150mm







Actual Size : 80x190mm (1:1)

## Product Outlook / Operations



















## ADD NOTE

To put comparison information or comments on the captured image





## Particle Free Dust elimination ( when using side view mirror )









## Negative Image contrast







## **Custom Auto White Balance**

White Balance







# MX10001MX500



| Features            | Description                                                                               |  |
|---------------------|-------------------------------------------------------------------------------------------|--|
| Display             | 7" LCD (800 * 480)                                                                        |  |
| Snapshot            | 400 * 400, .jpeg                                                                          |  |
| Recording           | 400 * 400, .avi