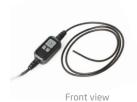

| Features            | Description                        |
|---------------------|------------------------------------|
| Probe Head Diameter | 3.9mm                              |
| Probe Head Length   | 12mm                               |
| Probe Length        | 1m                                 |
| Probe Head Material | Stainless steel                    |
| Probe material      | Steel, semirigid                   |
| LED                 | Front / Side                       |
| DOF                 | 10mm~60mm                          |
| FOV                 | 90°                                |
| Working Temperature | -10°C to 60°C                      |
| Storage Temperature | -10°C to 60°C                      |
| Resolution Pixels   | 400*400                            |
| Button              | Snapshot, Brightness+, Brightness- |