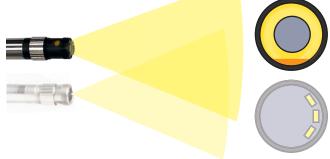

## Particle Free Dust elimination ( when using side view mirror )

## Negative Image contrast