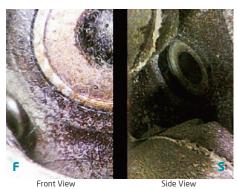

X500 | MX 500 X1000 PLUS | MX 1000



## **SUPER IMAGE QUALITY**

Our outstanding image processing technology implementation to sharpen the edges and optimize the image quality for best inspection result.

## **DIVERSE APPLICATIONS**



COMBUSTION CHAMBER



INNER SPIRAL PIPE



AIR COMPRESSOR



COMBUSTION CHAMBER



GEAR BOX



CRACKING



Actual Size: 235x150mm







Actual Size : 80x190mm (1:1)

## Product Outlook / Operations



















## ADD NOTE

To put comparison information or comments on the captured image





## Particle Free Dust elimination ( when using side view mirror )









## Negative Image contrast







## **Custom Auto White Balance**

White Balance







# MX10001MX500



| Features            | Description                                                                               |  |
|---------------------|-------------------------------------------------------------------------------------------|--|
| Display             | 7" LCD (800 * 480)                                                                        |  |
| Snapshot            | 400 * 400, .jpeg                                                                          |  |
| Recording           | 400 * 400, .avi