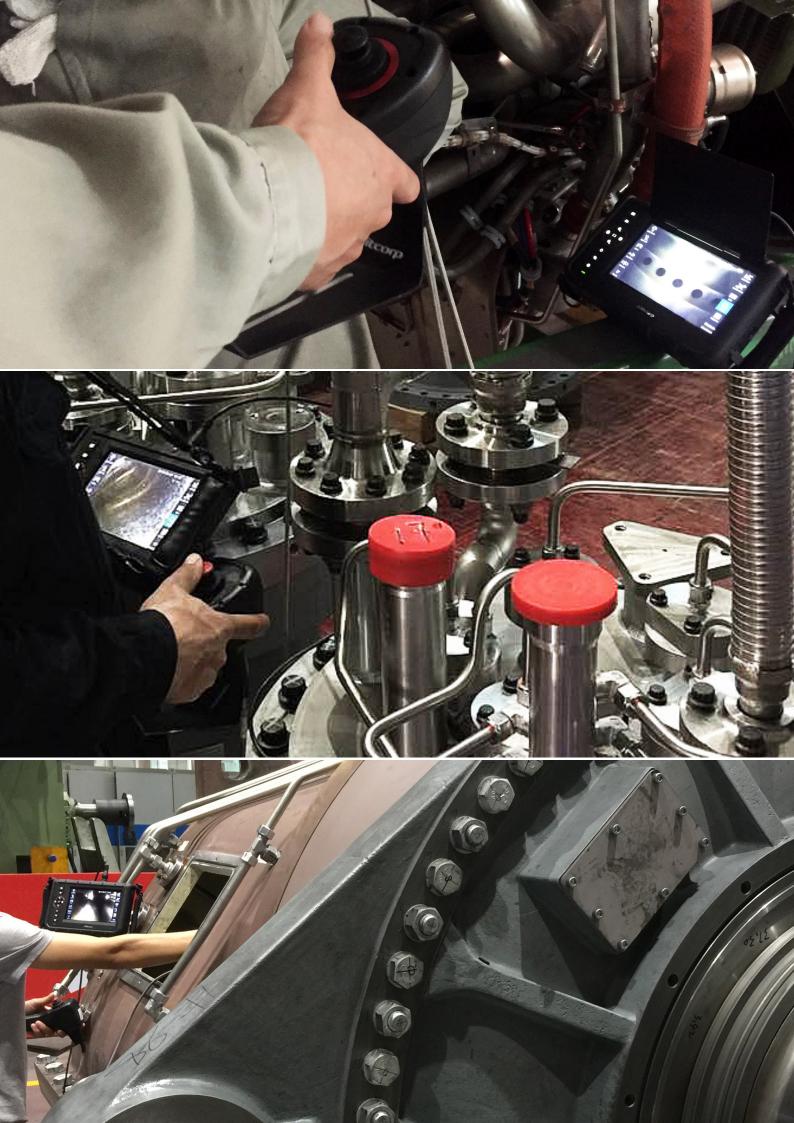

## **DIVERSE APPLICATIONS**

COMBUSTION CHAMBER

INNER SPIRAL PIPE

AIR COMPRESSOR

COMBUSTION CHAMBER

GEAR BOX

CRACKING

Actual Size: 235x150mm