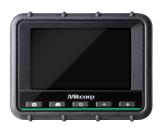

## MX500

| Features            | Description                                                                               |  |
|---------------------|-------------------------------------------------------------------------------------------|--|
| Display             | 5" LCD (640 * 480)                                                                        |  |
| Snapshot            | 400 * 400, .jpeg                                                                          |  |
| Recording           | 400 * 400, .avi                                                                           |  |
| Dimensions          | 160 *120 * 55 mm                                                                          |  |
| Weight              | 745g (4.64 lb)                                                                            |  |
| Waterproof          | IP54                                                                                      |  |
| Drop resistence     | 1m                                                                                        |  |
| Battery             | Rechargeable Li battery, approx. 3.5 hours charging/ operating AC power: 100-240V, 5V, 3A |  |
| Working temperature | 0°C~45°C (with battery); 0°C~40°C (with AC power adaptor)                                 |  |
| Storage temperature | 0°C~60°C                                                                                  |  |
| Relative humidity   | Max 95%, non condensing                                                                   |  |
| Storage             | SD card, up to 32G                                                                        |  |
| Video output        | NTSC / PAL                                                                                |  |
| Audio input         | Built-in microphone                                                                       |  |
| LED indicator       | Green LED: Power on ; Red LED: Charging system                                            |  |

## X500

| Features            | Description                                                                              |  |
|---------------------|------------------------------------------------------------------------------------------|--|
| Display             | 5" LCD (640 * 480)                                                                       |  |
| Snapshot            | 640 * 480, .jpeg                                                                         |  |
| Recording           | 640 * 480, .avi                                                                          |  |
| Dimensions          | 160 *120 * 55 mm                                                                         |  |
| Weight              | 745g (1.64 lb)                                                                           |  |
| Waterproof          | IP54                                                                                     |  |
| Drop resistence     | 1m                                                                                       |  |
| Battery             | Rechargeable Li battery, approx. 3.5 hours charging/operating AC power: 100-240V, 5V, 3A |  |
| Working temperature | 0°C~45°C (with battery); 0°C~40°C (with AC power adaptor)                                |  |
| Storage temperature | 0°C~60°C                                                                                 |  |
| Relative humidity   | Max 95%, non condensing                                                                  |  |
| Storage             | SD card, up to 32G                                                                       |  |
| Video output        | NTSC / PAL                                                                               |  |
| Audio input         | Built-in microphone                                                                      |  |
| LED indicator       | Green LED: Power on ; Red LED: Charging system                                           |  |