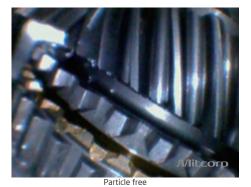

X500 | MX 500 X1000 PLUS | MX 1000



## **SUPER IMAGE QUALITY**

Our outstanding image processing technology implementation to sharpen the edges and optimize the image quality for best inspection result.

## **DIVERSE APPLICATIONS**



COMBUSTION CHAMBER



INNER SPIRAL PIPE



AIR COMPRESSOR



COMBUSTION CHAMBER



GEAR BOX



CRACKING



Actual Size: 235x150mm







Actual Size : 80x190mm (1:1)

## Product Outlook / Operations



















## ADD NOTE

To put comparison information or comments on the captured image





## Particle Free Dust elimination ( when using side view mirror )









## Negative Image contrast







## **Custom Auto White Balance**

White Balance







# MX10001MX500



| Features            | Description                                                                               |  |
|---------------------|-------------------------------------------------------------------------------------------|--|
| Display             | 7" LCD (800 * 480)                                                                        |  |
| Snapshot            | 400 * 400, .jpeg                                                                          |  |
| Recording           | 400 * 400, .avi                                                                           |  |
| Dimensions          | 240 *154 * 47 mm