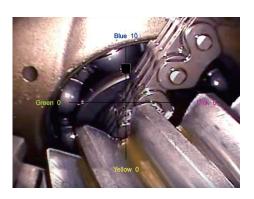

## **DIVERSE APPLICATIONS**

COMBUSTION CHAMBER

INNER SPIRAL PIPE

AIR COMPRESSOR

COMBUSTION CHAMBER

GEAR BOX

CRACKING

Actual Size: 235x150mm