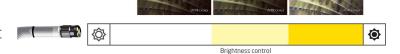

~ 100mm                                                       |
| Relative humidity   | Snap / Recording, brightness+, brightness-                         |
| Button              | Left-open, right-lock                                              |
| Shaftlock           | -10°C ~ 60°C                                                       |
| Working temp        | -10°C ~ 60°C                                                       |
| Storage temp        | 640 x 480                                                          |
|                     | * The maximum articulation andle may degrade eyer time             |

<sup>\*</sup> The maximum articulation angle may degrade over time



## Brighter

Enhance 300% illumination than ever



## Wider and Further

11 levels brightness adjustment



## Close up

90 degree Field of View 10mm Depth of Focus



## PRM100



| Features            | Description                       |
|---------------------|-----------------------------------|
| Probe head diameter | 10mm                              |
| Probe head length   | 10mm                              |
| Probe length        | 15m / 25m                         |
| Probe head material | Stainless Steel                   |
| Probe material      | Stainless Steel Spring/FRP        |
| LED                 | Front/Side                        |
| Button (on meter)   | Power, m/ft switch, LED backlight |
| Water proof         | Under water 1m for 30 minutes     |
| DOF                 | 10mm~100mm                        |
| FOV                 | 87°                               |
| Res