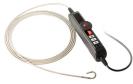

## PRM100

| Features            | Description                       |
|---------------------|-----------------------------------|
| Probe head diameter | 10mm                              |
| Probe head length   | 10mm                              |
| Probe length        | 15m / 25m                         |
| Probe head material | Stainless Steel                   |
| Probe material      | Stainless Steel Spring/FRP        |
| LED                 | Front/Side                        |
| Button (on meter)   | Power, m/ft switch, LED backlight |
| Water proof         | Under water 1m for 30 minutes     |
| DOF                 | 10mm~100mm                        |
| FOV                 | 87°                               |
| Resolution          | 640 x 480                         |
| Working temperature | 0°C ~ 60°C                        |
| Storage temperature | 0°C ~ 60°C                        |

## ACCESSORIES

- 10mm diameter probe, perfect for heat exchanger inspection
- 15m / 25m pipe provides inspection flexibilities
- Work with X1000 PLUS videoscope system