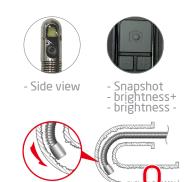

## Insert Tube Options Cast probe

| Features            | 39DF-1M-ST front view probe        | 39DS-1M-ST side view probe         |
|---------------------|------------------------------------|------------------------------------|
| Probe head diameter | 3.9 mm                             | 3.9 mm                             |
| Probe head length   | 5.6 mm                             | 7.6 mm                             |
| Probe head material | Stainless steel                    | Stainless steel                    |
| Probe diameter      | 3.9 mm                             | 3.9 mm                             |
| Probe length        | 1 m                                | 1 m                                |
| Pobe material       | Spring, stainless steel            | Spring, stainless steel            |
| LED                 | Front                              | Side                               |
| DOF                 | 5 mm~60 mm                         | 2 mm~30 mm                         |
| FOV                 | 90°                                | 90°                                |
| Working temperature | -10°C to 60°C                      | -10°C to 60°C                      |
| Storage temperature | -10°C to 60°C                      | -10°C to 60°C                      |
| Resolution          | 400*400                            | 400*400                            |
| Button              | Snapshot, Brightness+, Brightness- | Snapshot, Brightness+, Brightness- |