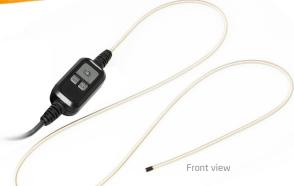

## Insert Tube Options Cast probe

| Features            | 39DF-1M-ST front view probe        | 39DS-1M-ST side view probe         |
|---------------------|------------------------------------|------------------------------------|
| Probe head diameter | 3.9 mm                             | 3.9 mm                             |
| Probe head length   | 5.6 mm                             | 7.6 mm                             |
| Probe head material | Stainless steel                    | Stainless steel                    |
| Probe diameter      | 3.9 mm                             | 3.9 mm                             |
| Probe length        | 1 m                                | 1 m                                |
| Pobe material       | Spring, stainless steel            | Spring, stainless steel            |
| LED                 | Front                              | Side                               |
| DOF                 | 5 mm~60 mm                         | 2 mm~30 mm                         |
| FOV                 | 90°                                | 90°                                |
| Working temperature | -10°C to 60°C                      | -10°C to 60°C                      |
| Storage temperature | -10°C to 60°C                      | -10°C to 60°C                      |
| Resolution          | 400*400                            | 400*400                            |
| Button              | Snapshot, Brightness+, Brightness- | Snapshot, Brightness+, Brightness- |