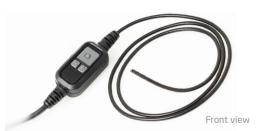

## Insert Tube Options Cast probe

| Features            | 39DF-1M-ST front view probe        | 39DS-1M-ST side view probe         |
|---------------------|------------------------------------|------------------------------------|
| Probe head diameter | 3.9 mm                             | 3.9 mm                             |
| Probe head length   | 5.6 mm                             | 7.6 mm                             |
| Probe head material | Stainless steel                    | Stainless steel                    |
| Probe diameter      | 3.9 mm                             | 3.9 mm                             |
| Probe length        | 1 m                                | 1 m                                |
| Pobe material       | Spring, stainless steel            | Spring, stainless steel            |
| LED                 | Front                              | Side                               |
| DOF                 | 5 mm~60 mm                         | 2 mm~30 mm                         |
| FOV                 | 90°                                | 90°                                |
| Working temperature | -10°C to 60°C                      | -10°C to 60°C                      |
| Storage temperature | -10°C to 60°C                      | -10°C to 60°C                      |
| Resolution          | 400*400                            | 400*400                            |
| Button              | Snapshot, Brightness+, Brightness- | Snapshot, Brightness+, Brightness- |